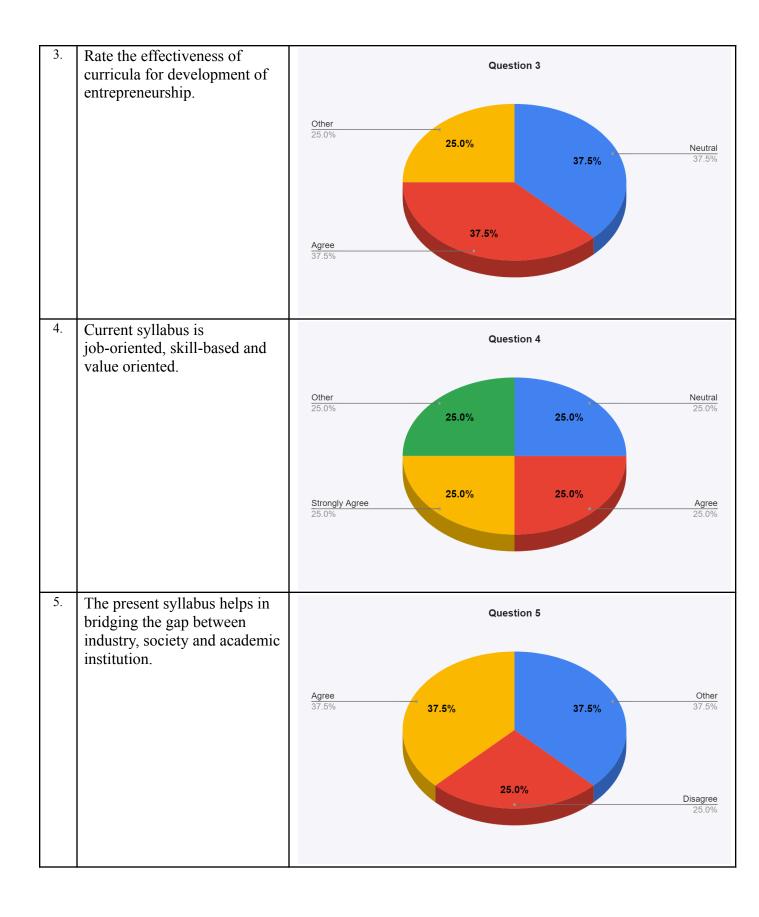

## Report of Analysis of Employers Feedback on Curriculum Design and Review Question Wise Feedback Statistics Graphs

| Sl  | Question                                                                                          | Statistics Graphs |
|-----|---------------------------------------------------------------------------------------------------|-------------------|
| No. |                                                                                                   |                   |
| 1.  | The curriculum prescribed by the university is effective in developing innovative thinking ideas. | Question 1 100.0% |
| 2.  | The syllabus is effective in developing skill oriented human resources.                           | Question 2        |