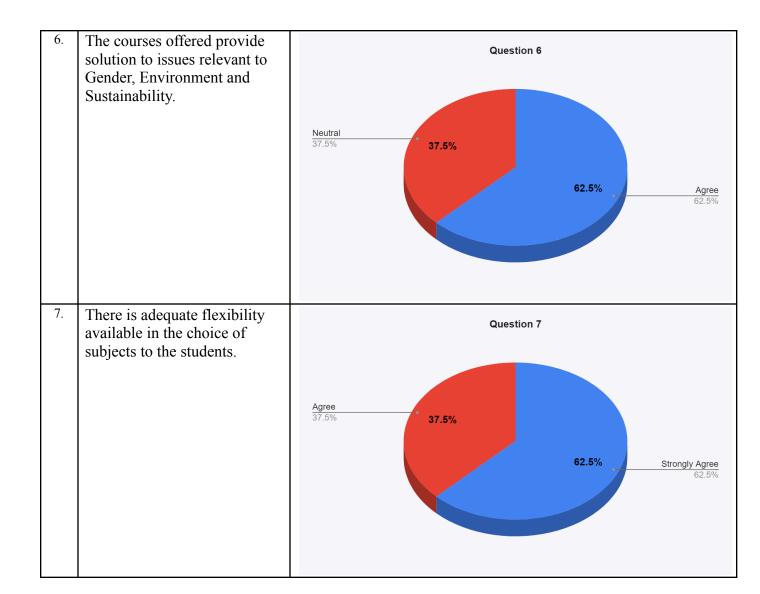

## Report of Analysis of Employers Feedback on Curriculum Design and Review Question Wise Feedback Statistics Graphs

| Sl  | Question                                                                                          | Statistics Graphs |
|-----|---------------------------------------------------------------------------------------------------|-------------------|
| No. |                                                                                                   |                   |
| 1.  | The curriculum prescribed by the university is effective in developing innovative thinking ideas. | Question 1 100.0% |
| 2.  | The syllabus is effective in developing skill oriented human resources.                           | Question 2        |