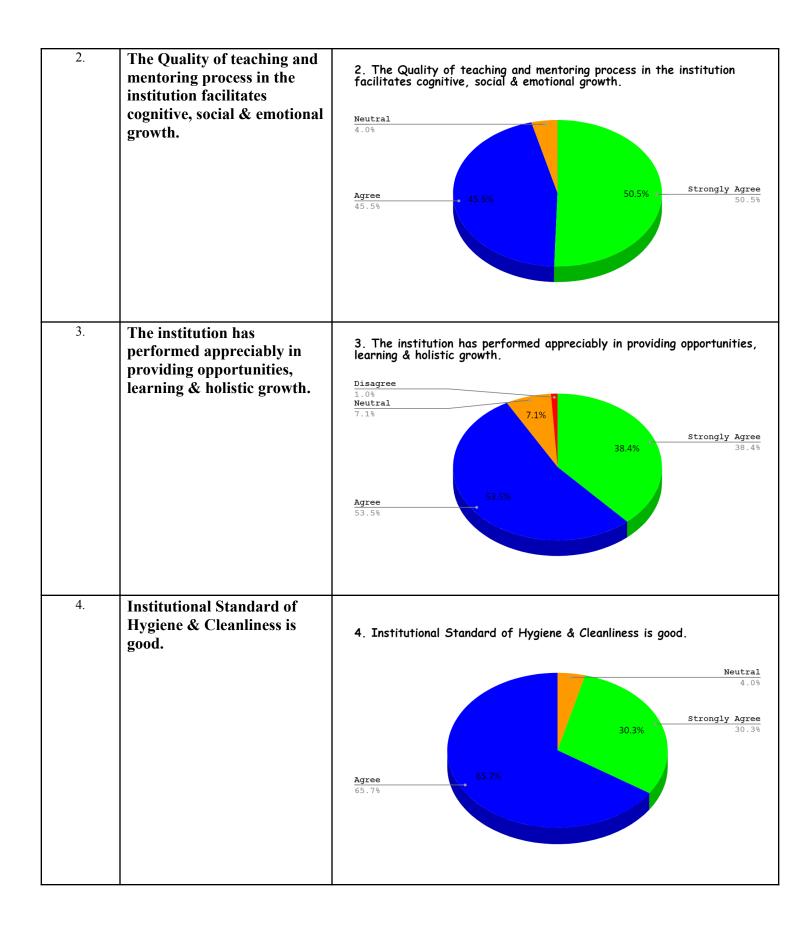

## **Question Wise Feedback Statistics Graphs**

| Sl No. | Question                                                                                 | Statistics Graphs                                                                                         |  |
|--------|------------------------------------------------------------------------------------------|-----------------------------------------------------------------------------------------------------------|--|
| 1.     | The Institution has taken active interest in organizing Seminar, Conferences & Workshop. | 1. The Institution has taken active interest in organizing Seminar, Conferences & Workshop.  Neutral 1.0% |  |
|        |                                                                                          | ## Agree 43.4%                                                                                            |  |