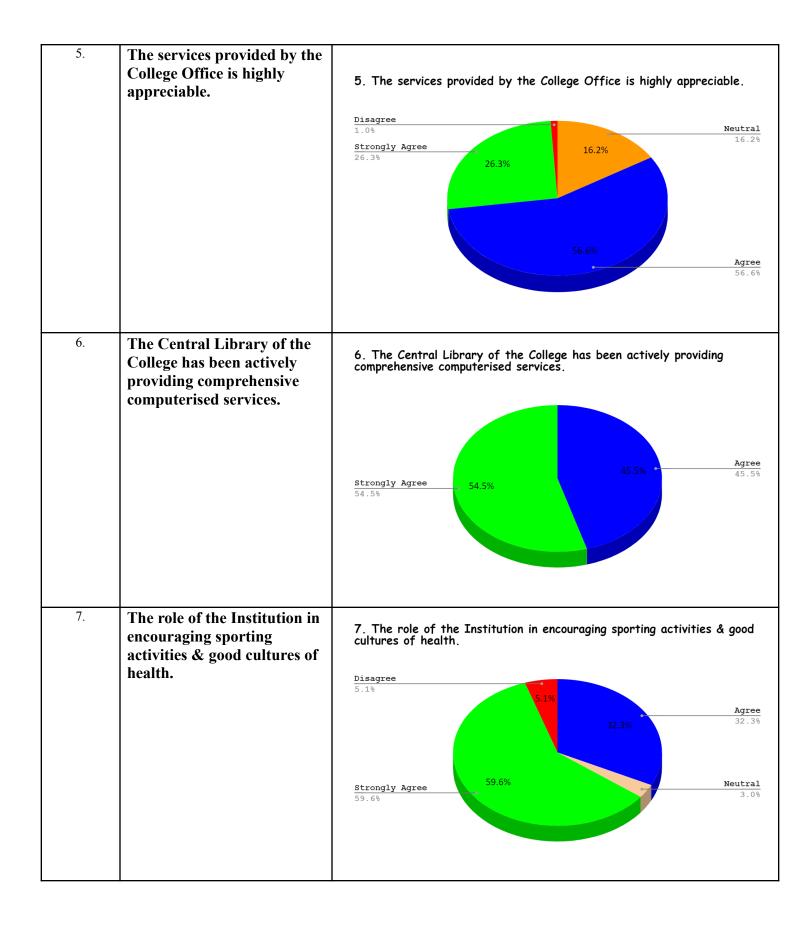

## **Question Wise Feedback Statistics Graphs**

| Sl No. | Question                                                                                 | Statistics Graphs                                                                                         |  |
|--------|------------------------------------------------------------------------------------------|-----------------------------------------------------------------------------------------------------------|--|
| 1.     | The Institution has taken active interest in organizing Seminar, Conferences & Workshop. | 1. The Institution has taken active interest in organizing Seminar, Conferences & Workshop.  Neutral 1.0% |  |
|        |                                                                                          | ## Agree 43.4%                                                                                            |  |