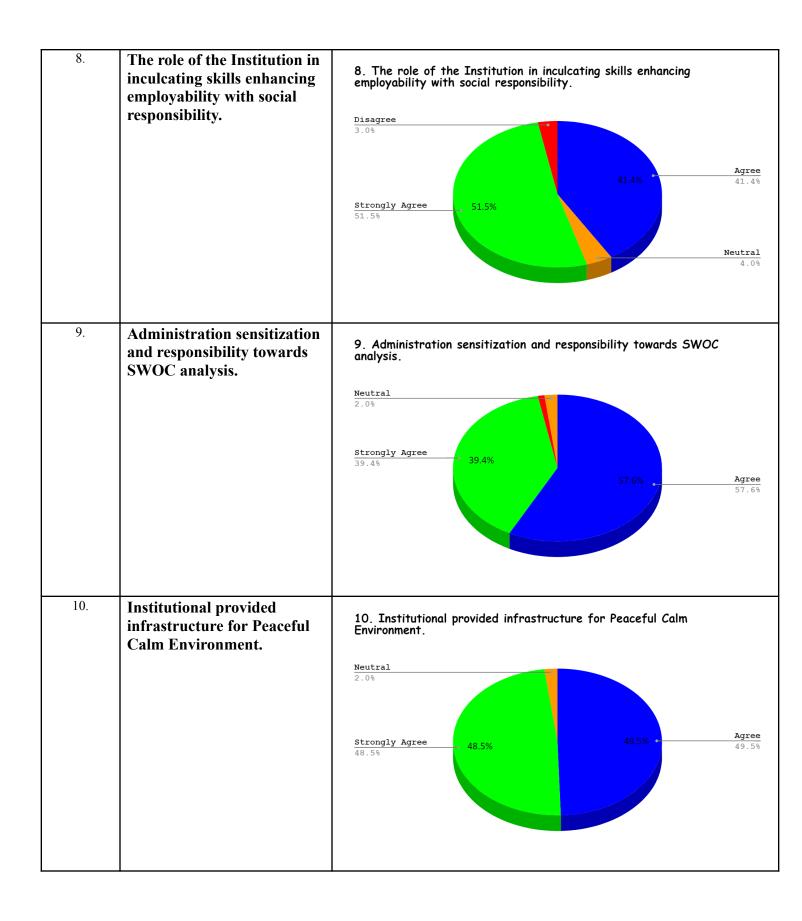

## **Question Wise Feedback Statistics Graphs**

| Sl No. | Question                                                                                 | Statistics Graphs                                                                                         |  |
|--------|------------------------------------------------------------------------------------------|-----------------------------------------------------------------------------------------------------------|--|
| 1.     | The Institution has taken active interest in organizing Seminar, Conferences & Workshop. | 1. The Institution has taken active interest in organizing Seminar, Conferences & Workshop.  Neutral 1.0% |  |
|        |                                                                                          | ## Agree 43.4%                                                                                            |  |