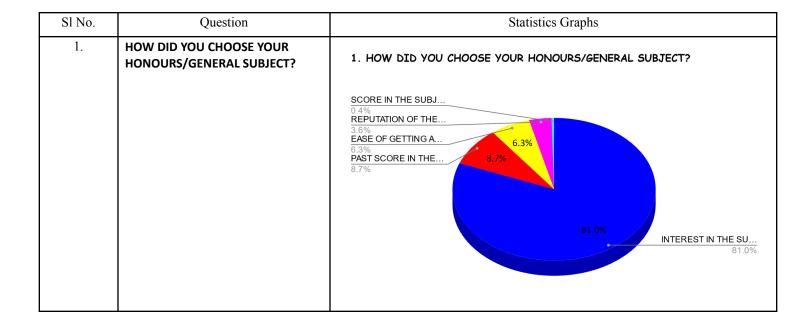

#### Curriculum Design

| Sl  | Questions                                                                       |
|-----|---------------------------------------------------------------------------------|
| No. |                                                                                 |
| 1.  | HOW DID YOU CHOOSE YOUR HONOURS/GENERAL SUBJECT?                                |
| 2.  | THE SYLLABUS WAS                                                                |
| 3.  | WAS THE COURSE CONCEPTUALLY DIFFICULT TO UNDERSTAND?                            |
| 4.  | HOW MUCH OF THE SYLLABUS WAS TAIGHT IN CLASS?                                   |
| 5.  | HOW MANY TEACHERS TAUGHT YOU DURING THE FULL DURATION OF THE HONOURS PROGRAMME? |
| 6.  | HOW WELL DID THE TEACHERS PREPARE FOR CLASS?                                    |
| 7.  | HOW MANY TEACHERS WERE ABLE TO COMMUNICATE (GIVE NUMBER)?                       |
| 8.  | HOW MANY TEACHERS ENCOURAGED STUDENTS TO PARTICIPATE IN CLASS (GIVE NUMBER)?    |
| 9.  | HOW DO YOU RATE THE STUDENT TEACHER RELEATIONSHIP IN YOUR DEPARTMENT?           |
| 10. | WHAT WAS THE ATTITUDE OF TEACHERS TO ACADEMIC ACTIVITIES?                       |
| 11. | WERE THE TEACHERS-                                                              |
| 12. | HAVE YOU MADE ANY FRIENDSHIP, WHICH YOU EXPECT WILL LAST LONG?                  |
| 13. | AFTER LEAVING THE INSTITUTION HOW WILL YOU TALK ABOUT IT?                       |