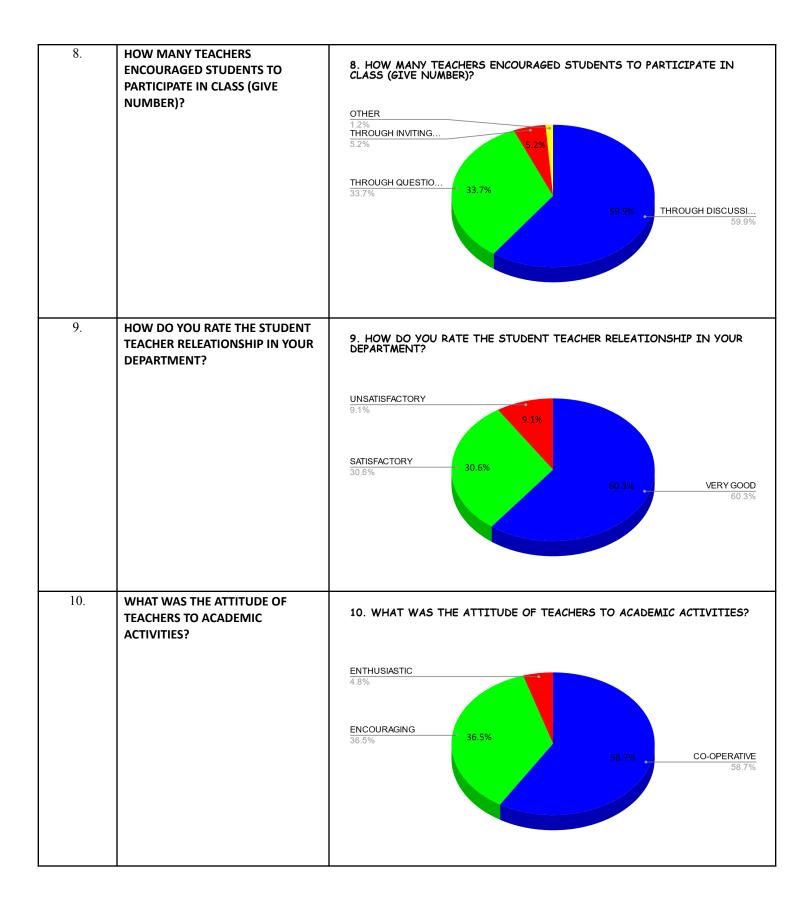

#### Curriculum Design

| Sl  | Questions                                                                       |
|-----|---------------------------------------------------------------------------------|
| No. |                                                                                 |
| 1.  | HOW DID YOU CHOOSE YOUR HONOURS/GENERAL SUBJECT?                                |
| 2.  | THE SYLLABUS WAS                                                                |
| 3.  | WAS THE COURSE CONCEPTUALLY DIFFICULT TO UNDERSTAND?                            |
| 4.  | HOW MUCH OF THE SYLLABUS WAS TAIGHT IN CLASS?                                   |
| 5.  | HOW MANY TEACHERS TAUGHT YOU DURING THE FULL DURATION OF THE HONOURS PROGRAMME? |
| 6.  | HOW WELL DID THE TEACHERS PREPARE FOR CLASS?                                    |
| 7.  | HOW MANY TEACHERS WERE ABLE TO COMMUNICATE (GIVE NUMBER)?                       |
| 8.  | HOW MANY TEACHERS ENCOURAGED STUDENTS TO PARTICIPATE IN CLASS (GIVE NUMBER)?    |
| 9.  | HOW DO YOU RATE THE STUDENT TEACHER RELEATIONSHIP IN YOUR DEPARTMENT?           |
| 10. | WHAT WAS THE ATTITUDE OF TEACHERS TO ACADEMIC ACTIVITIES?                       |
| 11. | WERE THE TEACHERS-                                                              |
| 12. | HAVE YOU MADE ANY FRIENDSHIP, WHICH YOU EXPECT WILL LAST LONG?                  |
| 13. | AFTER LEAVING THE INSTITUTION HOW WILL YOU TALK ABOUT IT?                       |