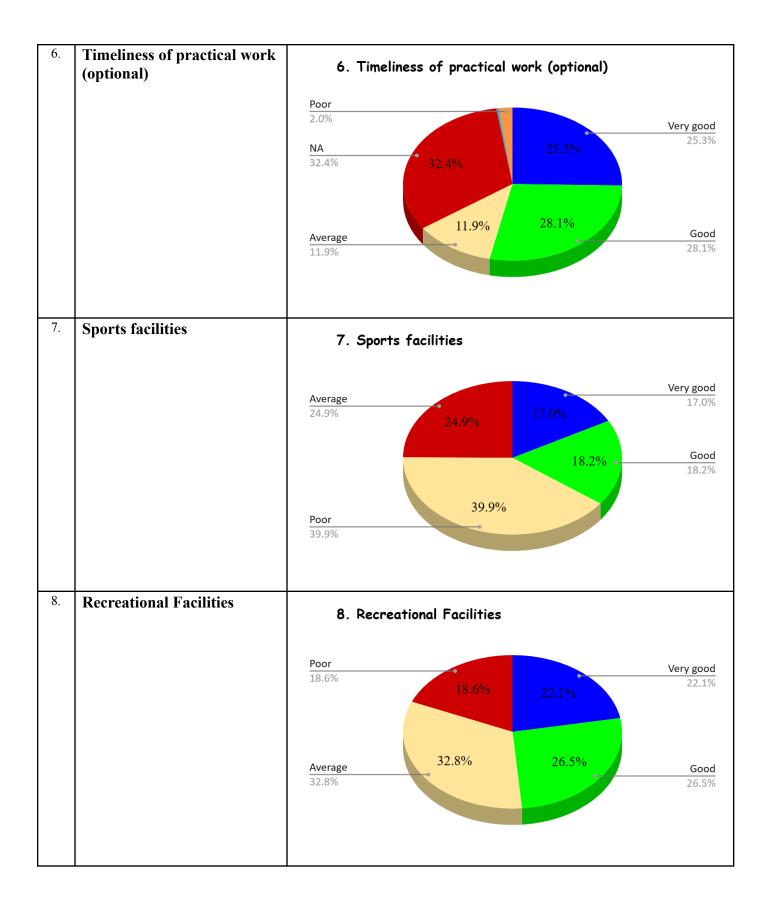

# Academic performance and ambience of the institution Question Wise Score (Very good-4, Good-3, Average-2, Poor-1)

| Sl No. | Question                                         | Score |
|--------|--------------------------------------------------|-------|
| 1.     | Academic environment of the institution          | 3.23  |
| 2.     | Interaction with administration                  | 2.85  |
| 3.     | Interaction with faculty                         | 2.95  |
| 4.     | Library facilities                               | 2.89  |
| 5.     | Laboratory facilities (those who use laboratory) | 3.07  |
| 6.     | Timeliness of practical work (optional)          | 3.14  |
| 7.     | Sports facilities                                | 2.12  |
| 8.     | Recreational Facilities                          | 2.52  |
| 9.     | Extracurricular activities                       | 2.55  |
| 10.    | Hostel facilities                                | 2.64  |
|        | OVERALL AVERAGE SCORE                            | 3.23  |