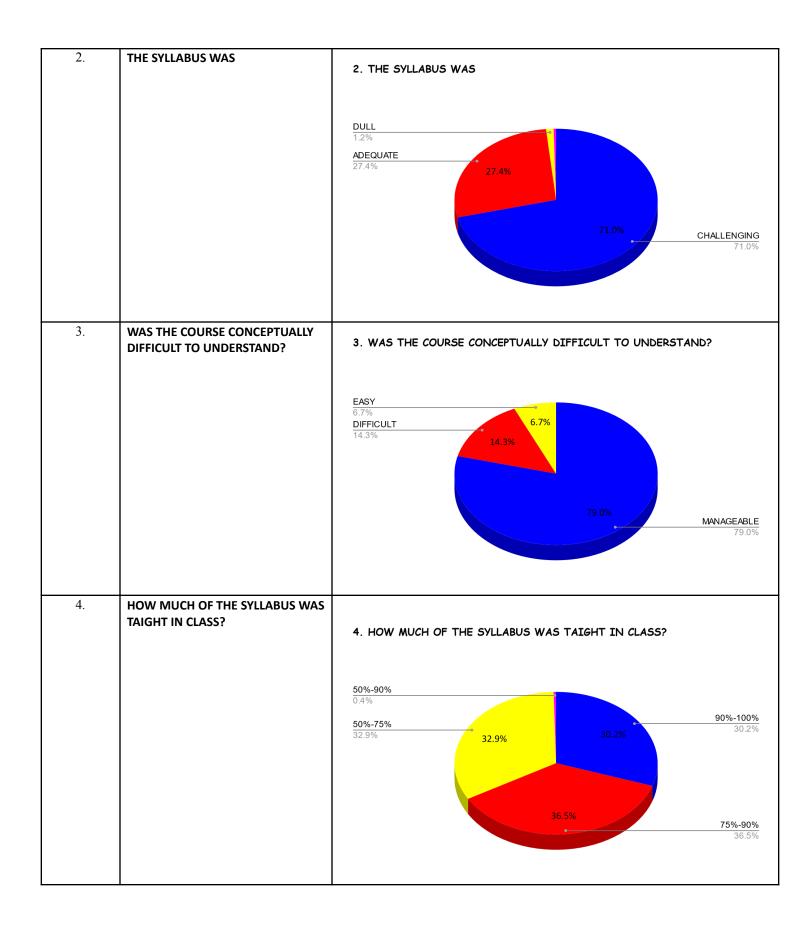

#### Curriculum Design

| Sl  | Questions                                                                       |
|-----|---------------------------------------------------------------------------------|
| No. |                                                                                 |
| 1.  | HOW DID YOU CHOOSE YOUR HONOURS/GENERAL SUBJECT?                                |
| 2.  | THE SYLLABUS WAS                                                                |
| 3.  | WAS THE COURSE CONCEPTUALLY DIFFICULT TO UNDERSTAND?                            |
| 4.  | HOW MUCH OF THE SYLLABUS WAS TAIGHT IN CLASS?                                   |
| 5.  | HOW MANY TEACHERS TAUGHT YOU DURING THE FULL DURATION OF THE HONOURS PROGRAMME? |
| 6.  | HOW WELL DID THE TEACHERS PREPARE FOR CLASS?                                    |
| 7.  | HOW MANY TEACHERS WERE ABLE TO COMMUNICATE (GIVE NUMBER)?                       |
| 8.  | HOW MANY TEACHERS ENCOURAGED STUDENTS TO PARTICIPATE IN CLASS (GIVE NUMBER)?    |
| 9.  | HOW DO YOU RATE THE STUDENT TEACHER RELEATIONSHIP IN YOUR DEPARTMENT?           |
| 10. | WHAT WAS THE ATTITUDE OF TEACHERS TO ACADEMIC ACTIVITIES?                       |
| 11. | WERE THE TEACHERS-                                                              |
| 12. | HAVE YOU MADE ANY FRIENDSHIP, WHICH YOU EXPECT WILL LAST LONG?                  |
| 13. | AFTER LEAVING THE INSTITUTION HOW WILL YOU TALK ABOUT IT?                       |