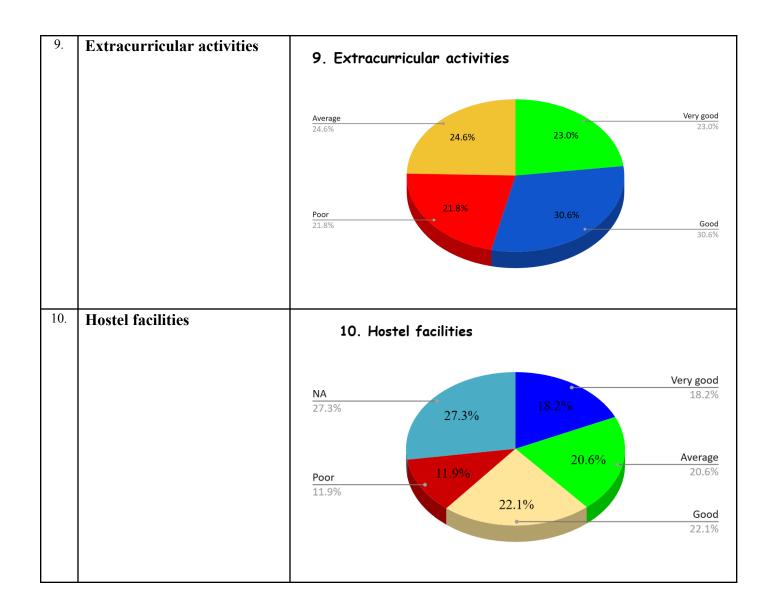

# Academic performance and ambience of the institution Question Wise Score (Very good-4, Good-3, Average-2, Poor-1)

| Sl No. | Question                                         | Score |
|--------|--------------------------------------------------|-------|
| 1.     | Academic environment of the institution          | 3.23  |
| 2.     | Interaction with administration                  | 2.85  |
| 3.     | Interaction with faculty                         | 2.95  |
| 4.     | Library facilities                               | 2.89  |
| 5.     | Laboratory facilities (those who use laboratory) | 3.07  |
| 6.     | Timeliness of practical work (optional)          | 3.14  |
| 7.     | Sports facilities                                | 2.12  |
| 8.     | Recreational Facilities                          | 2.52  |
| 9.     | Extracurricular activities                       | 2.55  |
| 10.    | Hostel facilities                                | 2.64  |
|        | OVERALL AVERAGE SCORE                            | 3.23  |