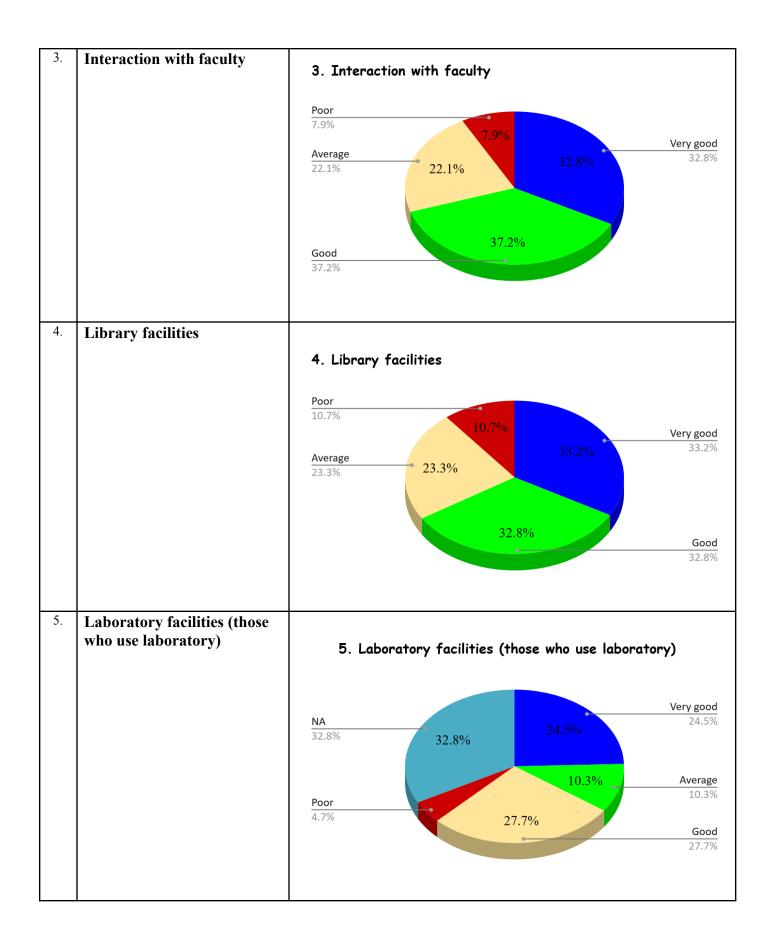

# Academic performance and ambience of the institution Question Wise Score (Very good-4, Good-3, Average-2, Poor-1)

| Sl No. | Question                                         | Score |
|--------|--------------------------------------------------|-------|
| 1.     | Academic environment of the institution          | 3.23  |
| 2.     | Interaction with administration                  | 2.85  |
| 3.     | Interaction with faculty                         | 2.95  |
| 4.     | Library facilities                               | 2.89  |
| 5.     | Laboratory facilities (those who use laboratory) | 3.07  |
| 6.     | Timeliness of practical work (optional)          | 3.14  |
| 7.     | Sports facilities                                | 2.12  |
| 8.     | Recreational Facilities                          | 2.52  |
| 9.     | Extracurricular activities                       | 2.55  |
| 10.    | Hostel facilities                                | 2.64  |
|        | OVERALL AVERAGE SCORE                            | 3.23  |