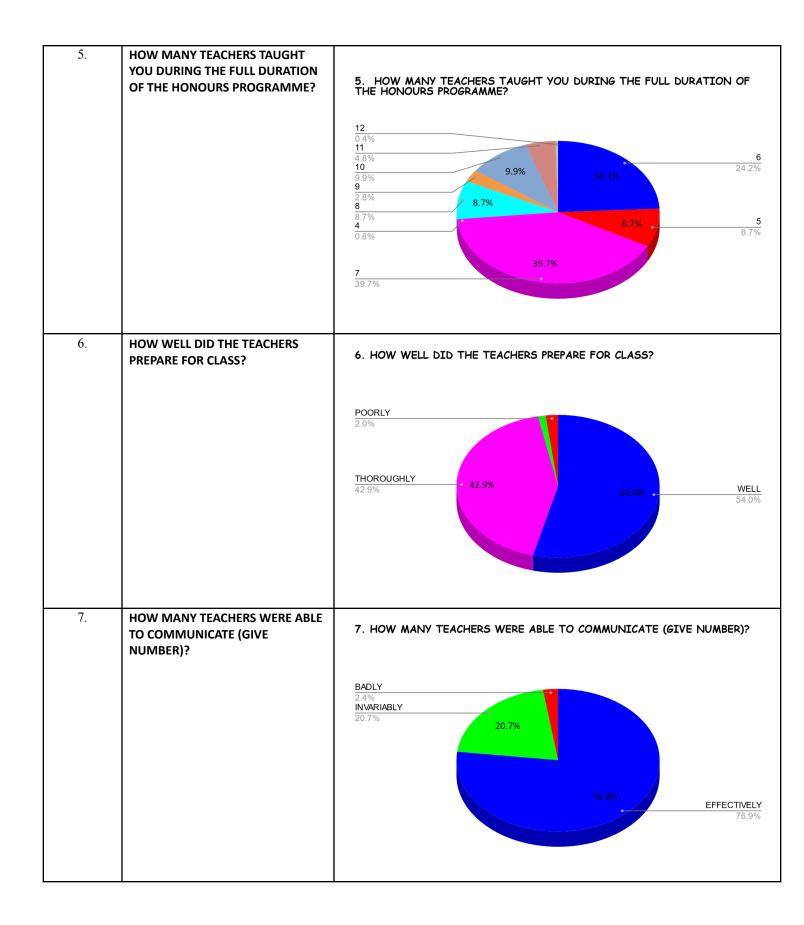

#### Curriculum Design

| Sl  | Questions                                                                       |
|-----|---------------------------------------------------------------------------------|
| No. |                                                                                 |
| 1.  | HOW DID YOU CHOOSE YOUR HONOURS/GENERAL SUBJECT?                                |
| 2.  | THE SYLLABUS WAS                                                                |
| 3.  | WAS THE COURSE CONCEPTUALLY DIFFICULT TO UNDERSTAND?                            |
| 4.  | HOW MUCH OF THE SYLLABUS WAS TAIGHT IN CLASS?                                   |
| 5.  | HOW MANY TEACHERS TAUGHT YOU DURING THE FULL DURATION OF THE HONOURS PROGRAMME? |
| 6.  | HOW WELL DID THE TEACHERS PREPARE FOR CLASS?                                    |
| 7.  | HOW MANY TEACHERS WERE ABLE TO COMMUNICATE (GIVE NUMBER)?                       |
| 8.  | HOW MANY TEACHERS ENCOURAGED STUDENTS TO PARTICIPATE IN CLASS (GIVE NUMBER)?    |
| 9.  | HOW DO YOU RATE THE STUDENT TEACHER RELEATIONSHIP IN YOUR DEPARTMENT?           |
| 10. | WHAT WAS THE ATTITUDE OF TEACHERS TO ACADEMIC ACTIVITIES?                       |
| 11. | WERE THE TEACHERS-                                                              |
| 12. | HAVE YOU MADE ANY FRIENDSHIP, WHICH YOU EXPECT WILL LAST LONG?                  |
| 13. | AFTER LEAVING THE INSTITUTION HOW WILL YOU TALK ABOUT IT?                       |