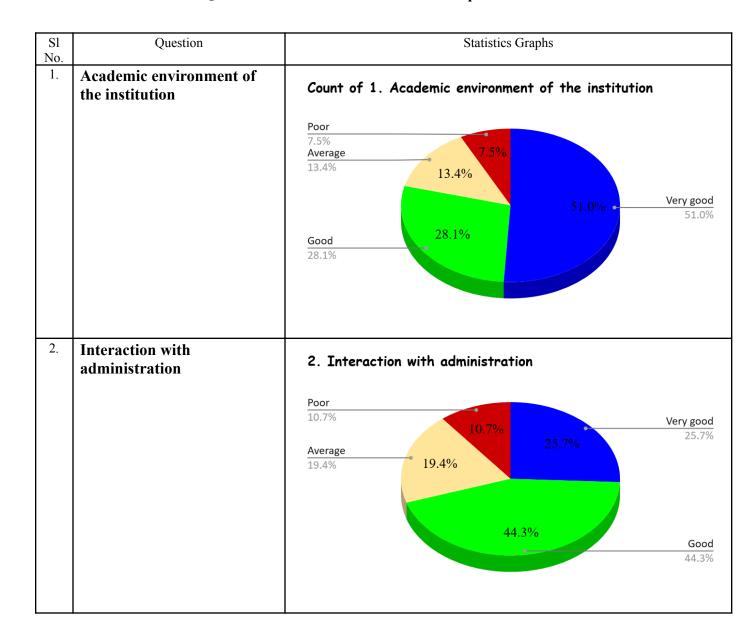

# Academic performance and ambience of the institution Question Wise Score (Very good-4, Good-3, Average-2, Poor-1)

| Sl No. | Question                                         | Score |
|--------|--------------------------------------------------|-------|
| 1.     | Academic environment of the institution          | 3.23  |
| 2.     | Interaction with administration                  | 2.85  |
| 3.     | Interaction with faculty                         | 2.95  |
| 4.     | Library facilities                               | 2.89  |
| 5.     | Laboratory facilities (those who use laboratory) | 3.07  |
| 6.     | Timeliness of practical work (optional)          | 3.14  |
| 7.     | Sports facilities                                | 2.12  |
| 8.     | Recreational Facilities                          | 2.52  |
| 9.     | Extracurricular activities                       | 2.55  |
| 10.    | Hostel facilities                                | 2.64  |
|        | OVERALL AVERAGE SCORE                            | 3.23  |