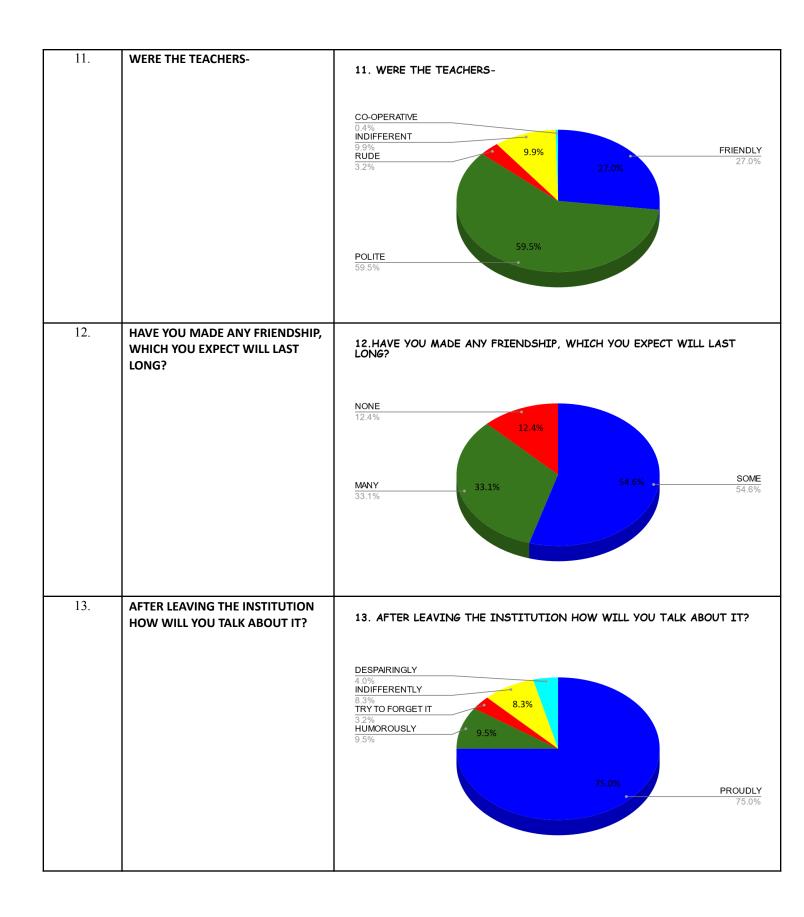

#### Curriculum Design

| Sl  | Questions                                                                       |
|-----|---------------------------------------------------------------------------------|
| No. |                                                                                 |
| 1.  | HOW DID YOU CHOOSE YOUR HONOURS/GENERAL SUBJECT?                                |
| 2.  | THE SYLLABUS WAS                                                                |
| 3.  | WAS THE COURSE CONCEPTUALLY DIFFICULT TO UNDERSTAND?                            |
| 4.  | HOW MUCH OF THE SYLLABUS WAS TAIGHT IN CLASS?                                   |
| 5.  | HOW MANY TEACHERS TAUGHT YOU DURING THE FULL DURATION OF THE HONOURS PROGRAMME? |
| 6.  | HOW WELL DID THE TEACHERS PREPARE FOR CLASS?                                    |
| 7.  | HOW MANY TEACHERS WERE ABLE TO COMMUNICATE (GIVE NUMBER)?                       |
| 8.  | HOW MANY TEACHERS ENCOURAGED STUDENTS TO PARTICIPATE IN CLASS (GIVE NUMBER)?    |
| 9.  | HOW DO YOU RATE THE STUDENT TEACHER RELEATIONSHIP IN YOUR DEPARTMENT?           |
| 10. | WHAT WAS THE ATTITUDE OF TEACHERS TO ACADEMIC ACTIVITIES?                       |
| 11. | WERE THE TEACHERS-                                                              |
| 12. | HAVE YOU MADE ANY FRIENDSHIP, WHICH YOU EXPECT WILL LAST LONG?                  |
| 13. | AFTER LEAVING THE INSTITUTION HOW WILL YOU TALK ABOUT IT?                       |