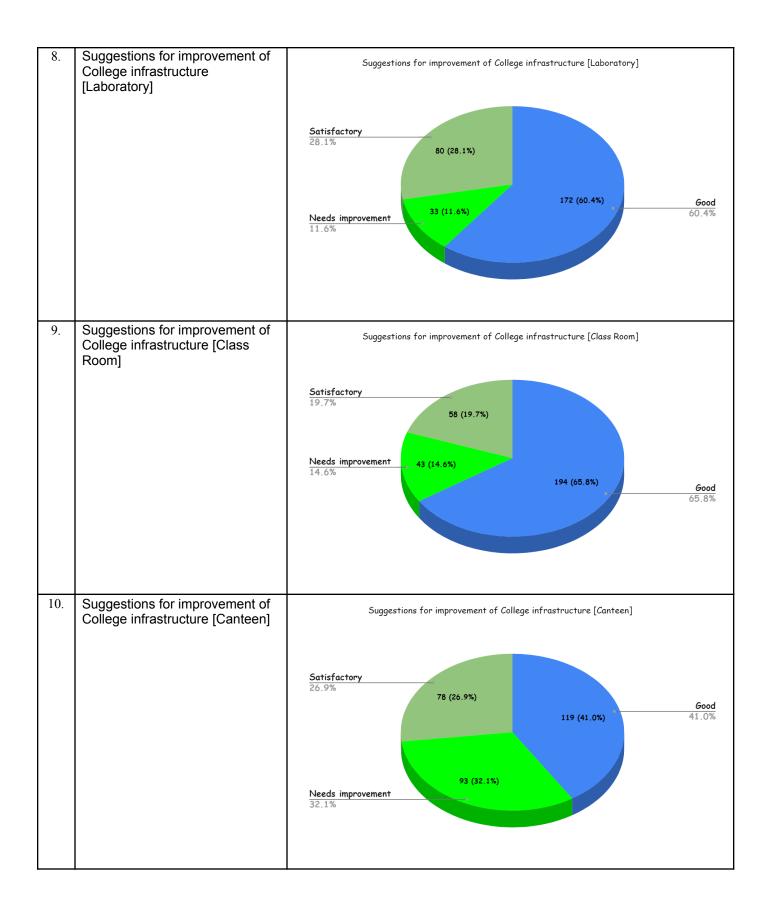

Question Wise Score (Excellent-4, Very Good-3, Good-2, Satisfactory-1)

| SI No.                                                            | Question                                                           | Score |  |
|-------------------------------------------------------------------|--------------------------------------------------------------------|-------|--|
| 1.                                                                | Theoretical syllabus covered                                       | 3.20  |  |
| 2.                                                                | Practical syllabus covered                                         | 2.88  |  |
| 3.                                                                | Regularity of classes as per the routine                           | 3.19  |  |
| 4.                                                                | Evaluation/Assessment of students                                  | 3.09  |  |
| 5.                                                                | Student-teacher interaction                                        | 3.35  |  |
|                                                                   | AVERAGE SCORE                                                      | 3.14  |  |
| Question Wise Score (Good-3, Satisfactory-2, Needs improvement-1) |                                                                    |       |  |
| 6.                                                                | Suggestions for improvement of College infrastructure [Library]    | 2.40  |  |
| 7.                                                                | Suggestions for improvement of College infrastructure [Laboratory] | 2.36  |  |
| 8.                                                                | Suggestions for improvement of College infrastructure [Class Room] | 2.47  |  |
| 9.                                                                | Suggestions for improvement of College infrastructure [Canteen]    | 2.02  |  |
| 10.                                                               | Suggestions for improvement of College infrastructure [Gymnasium]  | 2.15  |  |