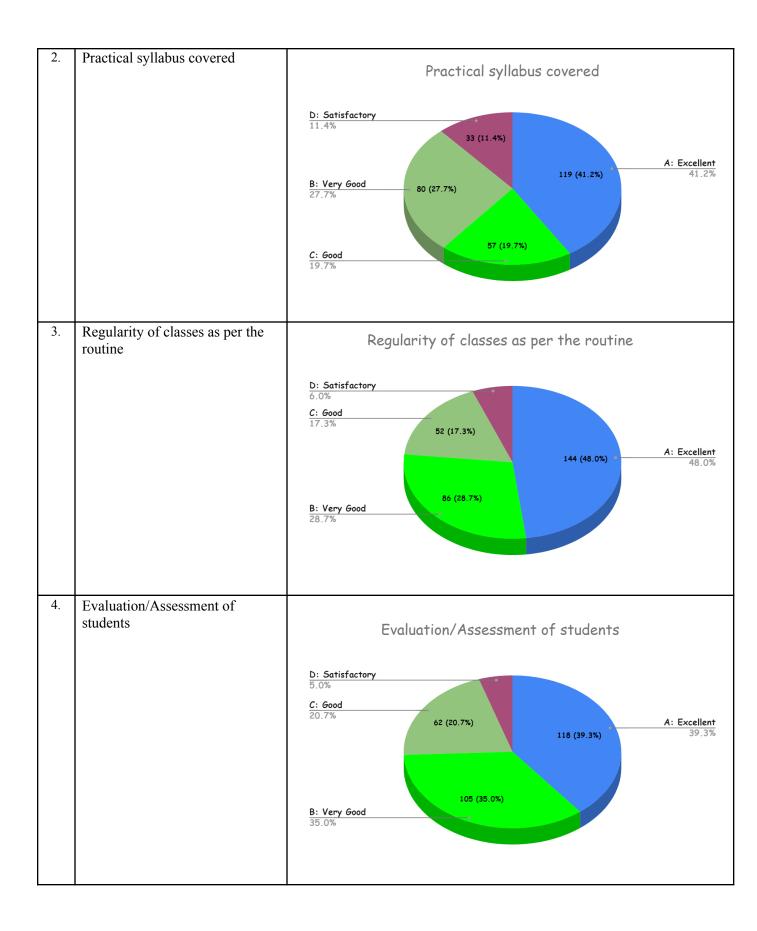

Question Wise Score (Excellent-4, Very Good-3, Good-2, Satisfactory-1)

| SI No.                                                            | Question                                                           | Score |  |
|-------------------------------------------------------------------|--------------------------------------------------------------------|-------|--|
| 1.                                                                | Theoretical syllabus covered                                       | 3.20  |  |
| 2.                                                                | Practical syllabus covered                                         | 2.88  |  |
| 3.                                                                | Regularity of classes as per the routine                           | 3.19  |  |
| 4.                                                                | Evaluation/Assessment of students                                  | 3.09  |  |
| 5.                                                                | Student-teacher interaction                                        | 3.35  |  |
|                                                                   | AVERAGE SCORE                                                      | 3.14  |  |
| Question Wise Score (Good-3, Satisfactory-2, Needs improvement-1) |                                                                    |       |  |
| 6.                                                                | Suggestions for improvement of College infrastructure [Library]    | 2.40  |  |
| 7.                                                                | Suggestions for improvement of College infrastructure [Laboratory] | 2.36  |  |
| 8.                                                                | Suggestions for improvement of College infrastructure [Class Room] | 2.47  |  |
| 9.                                                                | Suggestions for improvement of College infrastructure [Canteen]    | 2.02  |  |
| 10.                                                               | Suggestions for improvement of College infrastructure [Gymnasium]  | 2.15  |  |