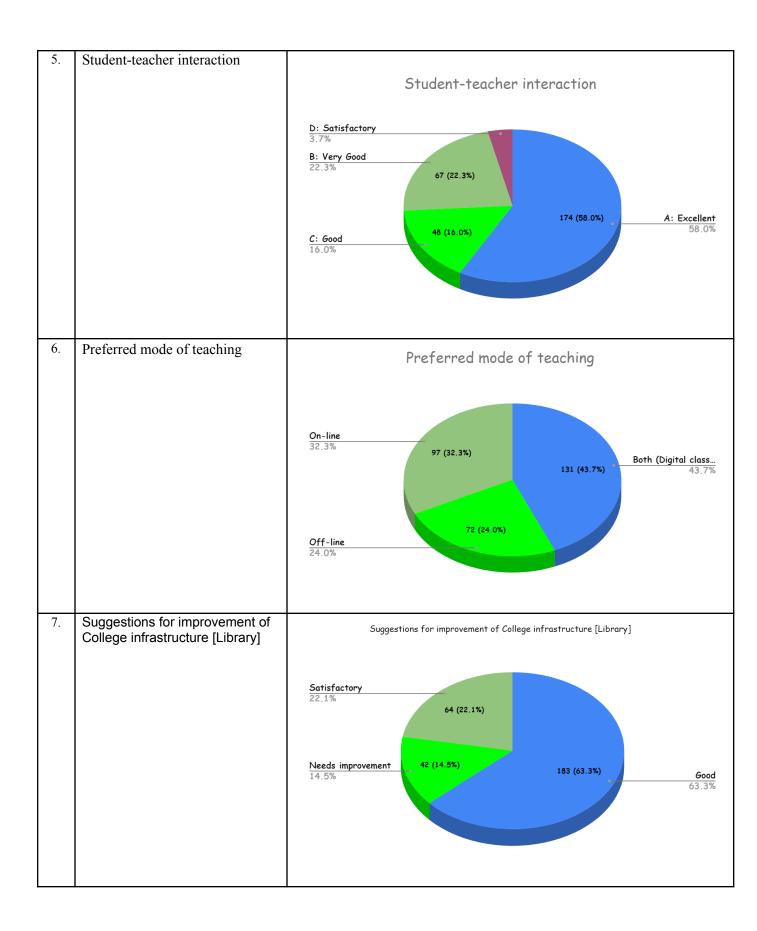

Question Wise Score (Excellent-4, Very Good-3, Good-2, Satisfactory-1)

| SI No.                                                            | Question                                                           | Score |  |
|-------------------------------------------------------------------|--------------------------------------------------------------------|-------|--|
| 1.                                                                | Theoretical syllabus covered                                       | 3.20  |  |
| 2.                                                                | Practical syllabus covered                                         | 2.88  |  |
| 3.                                                                | Regularity of classes as per the routine                           | 3.19  |  |
| 4.                                                                | Evaluation/Assessment of students                                  | 3.09  |  |
| 5.                                                                | Student-teacher interaction                                        | 3.35  |  |
|                                                                   | AVERAGE SCORE                                                      | 3.14  |  |
| Question Wise Score (Good-3, Satisfactory-2, Needs improvement-1) |                                                                    |       |  |
| 6.                                                                | Suggestions for improvement of College infrastructure [Library]    | 2.40  |  |
| 7.                                                                | Suggestions for improvement of College infrastructure [Laboratory] | 2.36  |  |
| 8.                                                                | Suggestions for improvement of College infrastructure [Class Room] | 2.47  |  |
| 9.                                                                | Suggestions for improvement of College infrastructure [Canteen]    | 2.02  |  |
| 10.                                                               | Suggestions for improvement of College infrastructure [Gymnasium]  | 2.15  |  |