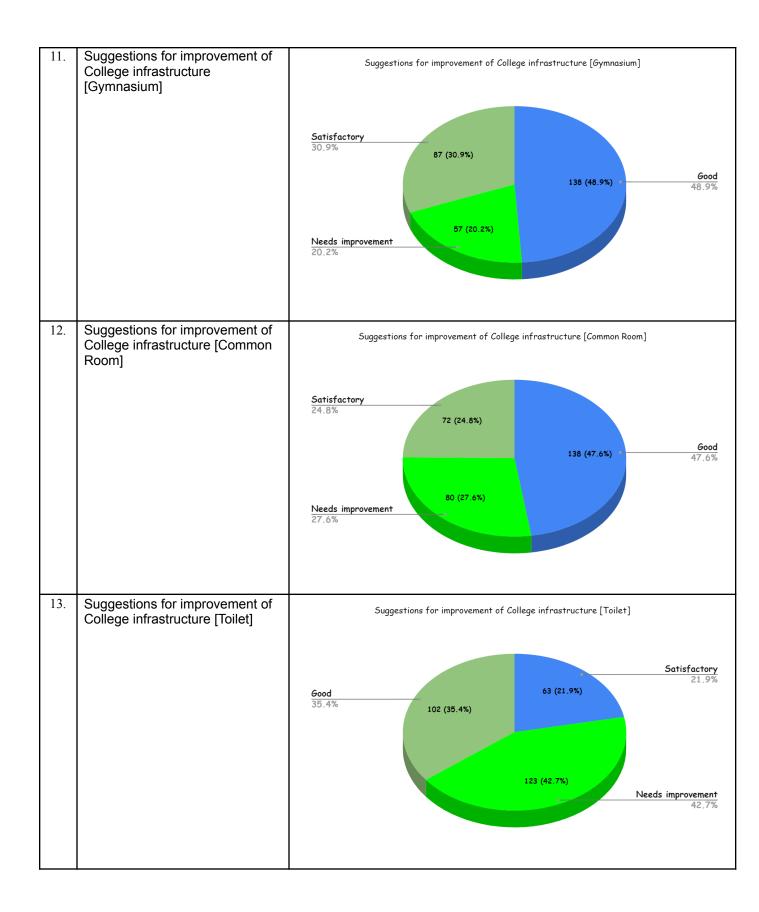

Question Wise Score (Excellent-4, Very Good-3, Good-2, Satisfactory-1)

| SI No.                                                            | Question                                                           | Score |  |
|-------------------------------------------------------------------|--------------------------------------------------------------------|-------|--|
| 1.                                                                | Theoretical syllabus covered                                       | 3.20  |  |
| 2.                                                                | Practical syllabus covered                                         | 2.88  |  |
| 3.                                                                | Regularity of classes as per the routine                           | 3.19  |  |
| 4.                                                                | Evaluation/Assessment of students                                  | 3.09  |  |
| 5.                                                                | Student-teacher interaction                                        | 3.35  |  |
|                                                                   | AVERAGE SCORE                                                      | 3.14  |  |
| Question Wise Score (Good-3, Satisfactory-2, Needs improvement-1) |                                                                    |       |  |
| 6.                                                                | Suggestions for improvement of College infrastructure [Library]    | 2.40  |  |
| 7.                                                                | Suggestions for improvement of College infrastructure [Laboratory] | 2.36  |  |
| 8.                                                                | Suggestions for improvement of College infrastructure [Class Room] | 2.47  |  |
| 9.                                                                | Suggestions for improvement of College infrastructure [Canteen]    | 2.02  |  |
| 10.                                                               | Suggestions for improvement of College infrastructure [Gymnasium]  | 2.15  |  |

# **Question Wise Feedback Statistics Graphs**

Suggestions for improvement of College infrastructure [Common Room]

Suggestions for improvement of College infrastructure [Toilet]

11.

12.

| Sl<br>No. | Question                      | Statistics Graphs                                                                      |
|-----------|-------------------------------|----------------------------------------------------------------------------------------|
| 1.        | Theoretical syllabus covered. | Count of Theoretical syllabus covered                                                  |
|           |                               | D: Satisfactory 3.3% C: Good 19.7%  59 (19.7%)  A: Excellent 46.3%  B: Very Good 30.7% |