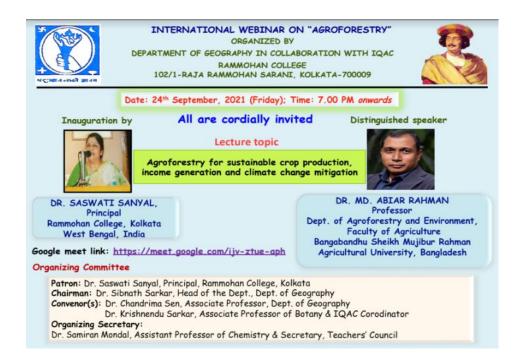

### SL No 3 : Dated 24.09.2021

The Geography Department organized its first International Webinar on 24<sup>th</sup> September 2021.DrAbiarRahman, Professor, Department of Agroforestry and Environment,Bangabandhu Sheikh MujiburRahman Agricultural University was the resource person. With his vast field experience the renowned academician enriched us on the theme of "Agroforestry for sustainable crop production, income generation and climate change mitigation. "He gave interesting examples of agroforestry practices from Bangladesh. In the interactive session the students and faculty participated enthusiastically. Dr SuklaBasu, Professor in Rural Studies, West Bengal State University of Barasat graced the webinar as a special guest participant. The gender dimensions of agroforestry and the significance of agroforestry practices in