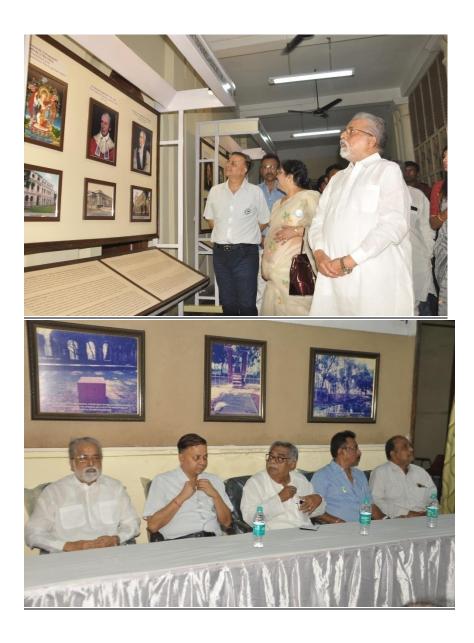

#### SL No 8 : Dated 22.05.2022

Raja Rammohan Roy Memorial Museum committee and Rammohan College celebrated Rammohan Roy's 250 birth Annivrsary on 22.5.2022. Sri SudipBandopadhyay, Hon'ble MP, Loksabha was the chief guest and inaugurated the new gallery of the Museum.

| PROGRAMME                                                     | Raja Rammohun Roy<br>Memorial Museum Committee, Kolkata<br>and<br>Rammohan College, Kolkata             |
|---------------------------------------------------------------|---------------------------------------------------------------------------------------------------------|
| Vedic Hymn                                                    | Cordially invite you to grace the occasion                                                              |
| Dr. Madhusree Ghosh                                           | to celebrate the                                                                                        |
|                                                               | 250th Birth Anniversary                                                                                 |
| Barlanding the Portrait of                                    | of                                                                                                      |
| Raja Rammohun Roy                                             | Raja Rammohun Roy                                                                                       |
| Welcome Address                                               | on<br>Ourseland the poor date opposite opposite                                                         |
| bu                                                            | Sunday, the 22nd May, 2022 at 6-00 p.m.                                                                 |
| Prof. Nandita Dasgupia                                        | Venue :                                                                                                 |
|                                                               | Raja Rammohun Roy Memorial Museum                                                                       |
| Songs                                                         | 85A, Raja Rammohan Sarani, Kolkata-700 009                                                              |
| Sri Debasish Roy                                              |                                                                                                         |
| Address by                                                    | Sri Sudip Bandopadhyay, Hon'ble MP, Lok Sabha                                                           |
| idip Bandopadhyay, Chief Guest                                | will grace the chair of Chief Guest and                                                                 |
|                                                               | will inaugurate the New Gallery of the Museum                                                           |
| Speech by                                                     | Eminent educationist Prof. Sobhanlal Dutta Gupta,                                                       |
| rof. Sobhanlal Dutta Gupta,<br>Retired Surendra Nath Baneriee | will deliver the lecture ''রামমোহন ঃ কালের দর্পণে ফিরে দেখা"                                            |
| Professor of Political Science,                               | Dr. Madhusree Ghosh, Chairperson                                                                        |
| University of Calcutta<br>মিমোহন ঃ কালের দর্পণে ফিরে দেখা"    | Raja Rammohun Roy Memorial Museum Committee                                                             |
| শেশের ৬ পালের পদালে। বিরে দেব।                                | will preside.                                                                                           |
| Vote of Thanks                                                |                                                                                                         |
| by                                                            |                                                                                                         |
| Dr. Saswati Sanyal                                            | Smt. Tapati Ghosh Dr. Saswati Sanyal Prof. Nandita Dasgupta                                             |
|                                                               | President Principal Secretary                                                                           |
|                                                               | Governing Body Rammohan College Raja Rammohun Roy<br>Rammohan College Kolkata Memorial Museum Committee |