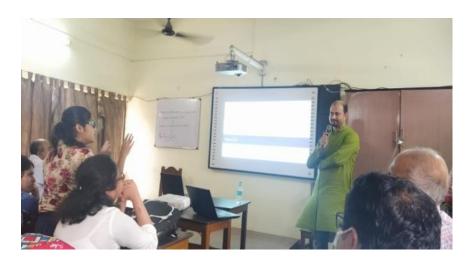

## SL No 7 : Dated 13.05.2022

Department of English, Rammohan College organised a student's seminar on "The border and beyond: Literature Culture and Society" on 12.05.2022. All the faculties of English departments were present. Total number of student's participants were 76.