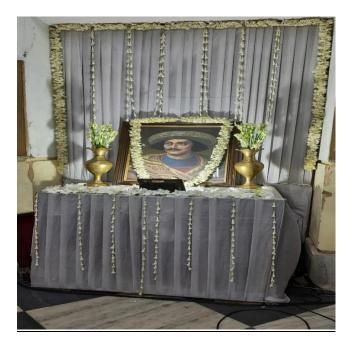

#### SL No 8 : Dated 22.05.2022

Raja Rammohan Roy Memorial Museum committee and Rammohan College celebrated Rammohan Roy's 250 birth Annivrsary on 22.5.2022. Sri SudipBandopadhyay, Hon'ble MP, Loksabha was the chief guest and inaugurated the new gallery of the Museum.

| PROGRAMME                                                     | Raja Rammohun Roy<br>Memorial Museum Committee, Kolkata<br>and<br>Rammohan College, Kolkata             |
|---------------------------------------------------------------|---------------------------------------------------------------------------------------------------------|
| Vedic Hymn                                                    | Cordially invite you to grace the occasion                                                              |
| Dr. Madhusree Ghosh                                           | to celebrate the                                                                                        |
|                                                               | 250th Birth Anniversary                                                                                 |
| Barlanding the Portrait of                                    | of                                                                                                      |
| Raja Rammohun Roy                                             | Raja Rammohun Roy                                                                                       |
| Welcome Address                                               | on<br>Ourseland the poor date opposite opposite                                                         |
| bu                                                            | Sunday, the 22nd May, 2022 at 6-00 p.m.                                                                 |
| Prof. Nandita Dasgupia                                        | Venue :                                                                                                 |
|                                                               | Raja Rammohun Roy Memorial Museum                                                                       |
| Songs                                                         | 85A, Raja Rammohan Sarani, Kolkata-700 009                                                              |
| Sri Debasish Roy                                              |                                                                                                         |
| Address by                                                    | Sri Sudip Bandopadhyay, Hon'ble MP, Lok Sabha                                                           |
| idip Bandopadhyay, Chief Guest                                | will grace the chair of Chief Guest and                                                                 |
|                                                               | will inaugurate the New Gallery of the Museum                                                           |
| Speech by                                                     | Eminent educationist Prof. Sobhanlal Dutta Gupta,                                                       |
| rof. Sobhanlal Dutta Gupta,<br>Retired Surendra Nath Baneriee | will deliver the lecture ''রামমোহন ঃ কালের দর্পণে ফিরে দেখা"                                            |
| Professor of Political Science,                               | Dr. Madhusree Ghosh, Chairperson                                                                        |
| University of Calcutta<br>মিমোহন ঃ কালের দর্পণে ফিরে দেখা"    | Raja Rammohun Roy Memorial Museum Committee                                                             |
| শেশের ৬ পালের পদালে। বিরে দেব।                                | will preside.                                                                                           |
| Vote of Thanks                                                |                                                                                                         |
| by                                                            |                                                                                                         |
| Dr. Saswati Sanyal                                            | Smt. Tapati Ghosh Dr. Saswati Sanyal Prof. Nandita Dasgupta                                             |
|                                                               | President Principal Secretary                                                                           |
|                                                               | Governing Body Rammohan College Raja Rammohun Roy<br>Rammohan College Kolkata Memorial Museum Committee |