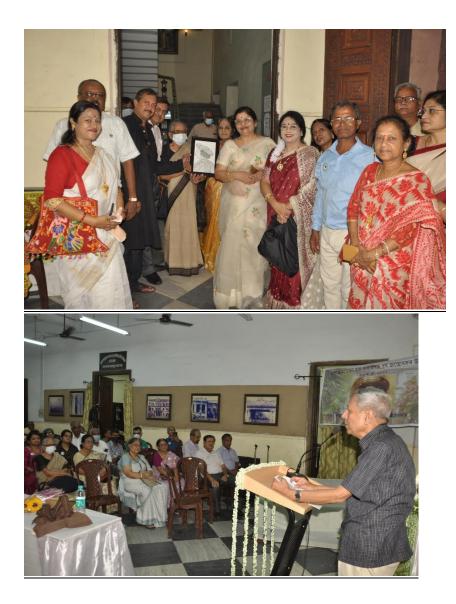

#### SL No 8 : Dated 22.05.2022

Raja Rammohan Roy Memorial Museum committee and Rammohan College celebrated Rammohan Roy's 250 birth Annivrsary on 22.5.2022. Sri SudipBandopadhyay, Hon'ble MP, Loksabha was the chief guest and inaugurated the new gallery of the Museum.

| PROGRAMME                                                     | Raja Rammohun Roy<br>Memorial Museum Committee, Kolkata<br>and<br>Rammohan College, Kolkata             |
|---------------------------------------------------------------|---------------------------------------------------------------------------------------------------------|
| Vedic Hymn                                                    | Cordially invite you to grace the occasion                                                              |
| Dr. Madhusree Ghosh                                           | to celebrate the                                                                                        |
|                                                               | 250th Birth Anniversary                                                                                 |
| Barlanding the Portrait of                                    | of                                                                                                      |
| Raja Rammohun Roy                                             | Raja Rammohun Roy                                                                                       |
| Welcome Address                                               | on<br>Ourseland the poor date opposite opposite                                                         |
| bu                                                            | Sunday, the 22nd May, 2022 at 6-00 p.m.                                                                 |
| Prof. Nandita Dasgupia                                        | Venue :                                                                                                 |
|                                                               | Raja Rammohun Roy Memorial Museum                                                                       |
| Songs                                                         | 85A, Raja Rammohan Sarani, Kolkata-700 009                                                              |
| Sri Debasish Roy                                              |                                                                                                         |
| Address by                                                    | Sri Sudip Bandopadhyay, Hon'ble MP, Lok Sabha                                                           |
| idip Bandopadhyay, Chief Guest                                | will grace the chair of Chief Guest and                                                                 |
|                                                               | will inaugurate the New Gallery of the Museum                                                           |
| Speech by                                                     | Eminent educationist Prof. Sobhanlal Dutta Gupta,                                                       |
| rof. Sobhanlal Dutta Gupta,<br>Retired Surendra Nath Baneriee | will deliver the lecture ''রামমোহন ঃ কালের দর্পণে ফিরে দেখা"                                            |
| Professor of Political Science,                               | Dr. Madhusree Ghosh, Chairperson                                                                        |
| University of Calcutta<br>মিমোহন ঃ কালের দর্পণে ফিরে দেখা"    | Raja Rammohun Roy Memorial Museum Committee                                                             |
| শেশের ৬ পালের পদালে। বিরে দেব।                                | will preside.                                                                                           |
| Vote of Thanks                                                |                                                                                                         |
| by                                                            |                                                                                                         |
| Dr. Saswati Sanyal                                            | Smt. Tapati Ghosh Dr. Saswati Sanyal Prof. Nandita Dasgupta                                             |
|                                                               | President Principal Secretary                                                                           |
|                                                               | Governing Body Rammohan College Raja Rammohun Roy<br>Rammohan College Kolkata Memorial Museum Committee |