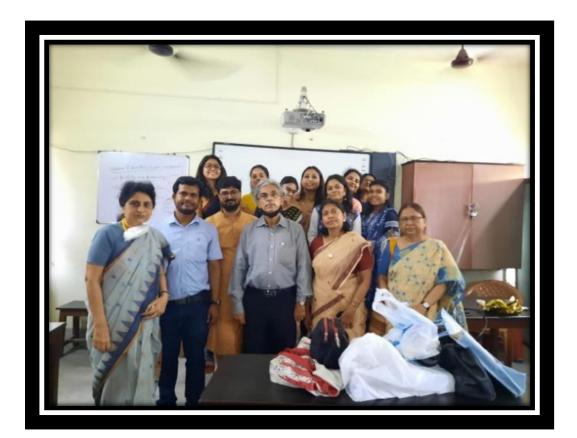

#### SL No 5 : Dated 25.03.2022

Department of Physiology and IQAC, Rammohan College organised a seminar on 25th March, 2022 from 12pm onwards in Smart Class Room, New Science Building. Dr. SujoyLahiry, Lead Scientist, R & D, Primary Cells, ATCC, Gaithersburg has delivered his lecture on on "Hepatic and other primary cell isolation from human and animal tissues". Students from UG and PG department of Physiology of Rammohan College attended the lecture. It was a great interactive session between the speakers and the students.