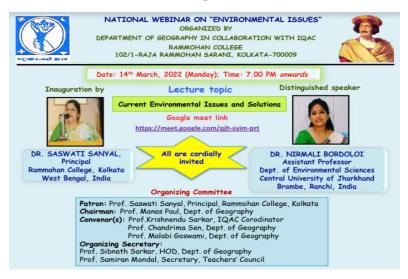

#### SL No 4 : Dated 14.03.2022

A national Webinar on Environmental Issues was organized by the Department of Geography in collaboration with IQAC on 14<sup>th</sup> March 2022. The distinguished resource person was Dr NirmaliBordoloi, Associate Professor, Department of Environmental Sciences, Central University of Jharkhand, Brambe Ranchi . Dr Bordoloi's topic was "Current environmental issues and solutions." The presentation

Ref. .....

Date.....20

was vibrant with slides with latest information on degradation, pollution, conservation methods and policies. Interactive session followed.

5 Sanyal