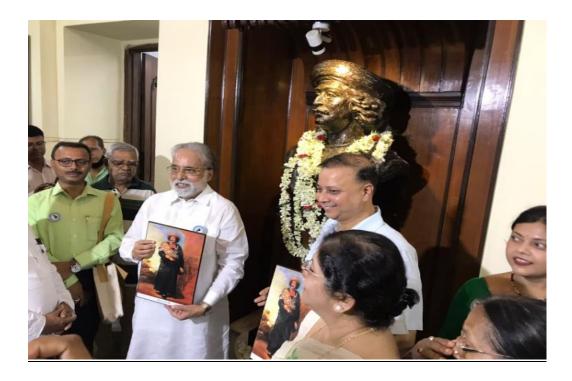

#### SL No 8 : Dated 22.05.2022

Raja Rammohan Roy Memorial Museum committee and Rammohan College celebrated Rammohan Roy's 250 birth Annivrsary on 22.5.2022. Sri SudipBandopadhyay, Hon'ble MP, Loksabha was the chief guest and inaugurated the new gallery of the Museum.