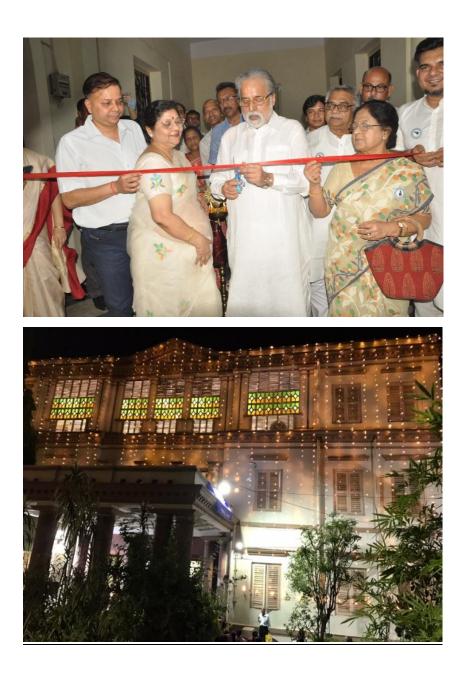

#### SL No 8 : Dated 22.05.2022

Raja Rammohan Roy Memorial Museum committee and Rammohan College celebrated Rammohan Roy's 250 birth Annivrsary on 22.5.2022. Sri SudipBandopadhyay, Hon'ble MP, Loksabha was the chief guest and inaugurated the new gallery of the Museum.

| PROGRAMME                                                     | Raja Rammohun Roy<br>Memorial Museum Committee, Kolkata<br>and<br>Rammohan College, Kolkata             |
|---------------------------------------------------------------|---------------------------------------------------------------------------------------------------------|
| Vedic Hymn                                                    | Cordially invite you to grace the occasion                                                              |
| Dr. Madhusree Ghosh                                           | to celebrate the                                                                                        |
|                                                               | 250th Birth Anniversary                                                                                 |
| Barlanding the Portrait of                                    | of                                                                                                      |
| Raja Rammohun Roy                                             | Raja Rammohun Roy                                                                                       |
| Welcome Address                                               | on<br>Ourseland the poor date opposite opposite                                                         |
| bu                                                            | Sunday, the 22nd May, 2022 at 6-00 p.m.                                                                 |
| Prof. Nandita Dasgupia                                        | Venue :                                                                                                 |
|                                                               | Raja Rammohun Roy Memorial Museum                                                                       |
| Songs                                                         | 85A, Raja Rammohan Sarani, Kolkata-700 009                                                              |
| Sri Debasish Roy                                              |                                                                                                         |
| Address by                                                    | Sri Sudip Bandopadhyay, Hon'ble MP, Lok Sabha                                                           |
| idip Bandopadhyay, Chief Guest                                | will grace the chair of Chief Guest and                                                                 |
|                                                               | will inaugurate the New Gallery of the Museum                                                           |
| Speech by                                                     | Eminent educationist Prof. Sobhanlal Dutta Gupta,                                                       |
| rof. Sobhanlal Dutta Gupta,<br>Retired Surendra Nath Baneriee | will deliver the lecture ''রামমোহন ঃ কালের দর্পণে ফিরে দেখা"                                            |
| Professor of Political Science,                               | Dr. Madhusree Ghosh, Chairperson                                                                        |
| University of Calcutta<br>মিমোহন ঃ কালের দর্পণে ফিরে দেখা"    | Raja Rammohun Roy Memorial Museum Committee                                                             |
| শেশের ৬ পালের পদালে। বিরে দেব।                                | will preside.                                                                                           |
| Vote of Thanks                                                |                                                                                                         |
| by                                                            |                                                                                                         |
| Dr. Saswati Sanyal                                            | Smt. Tapati Ghosh Dr. Saswati Sanyal Prof. Nandita Dasgupta                                             |
|                                                               | President Principal Secretary                                                                           |
|                                                               | Governing Body Rammohan College Raja Rammohun Roy<br>Rammohan College Kolkata Memorial Museum Committee |