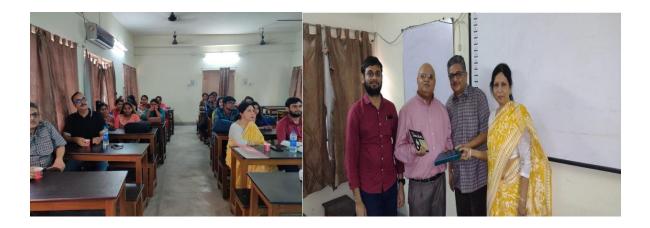

#### SL No 4 : Dated 10.01.2023

Department of English, Rammohan College organised a one day Workshop on Communicative English on 10<sup>th</sup> January, 2023. This workshop was arranged for the benefits of students. Total 80 students from all of the departments of this college participated in this workshop. Honourable speaker, Dr. Swati Mukerji, Associate Professor, Department of English, Gurudas College, Kolkata conducted the workshop. All the students have been divided into eight groups and ten students in each group. She gave eight different topics to each group after the end of her lecture. The leaders from each group presented their short lectures on a particular given topic within 5 minutes in second session. After the end of the Programme, all the students were given the Certificate of Participation.

S Sangal Principal

Rammohan College Kolkata-9