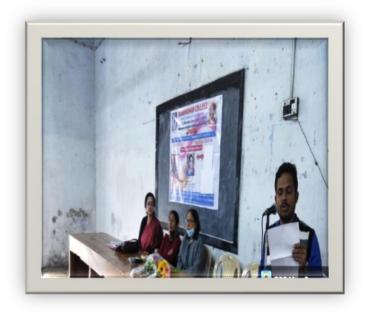

#### SL No 4 : Dated 10.01.2023

Department of English, Rammohan College organised a one day Workshop on Communicative English on 10<sup>th</sup> January, 2023. This workshop was arranged for the benefits of students. Total 80 students from all of the departments of this college participated in this workshop. Honourable speaker, Dr. Swati Mukerji, Associate Professor, Department of English, Gurudas College, Kolkata conducted the workshop. All the students have been divided into eight groups and ten students in each group. She gave eight different topics to each group after the end of her lecture. The leaders from each group presented their short lectures on a particular given topic within 5 minutes in second session. After the end of the Programme, all the students were given the Certificate of Participation.