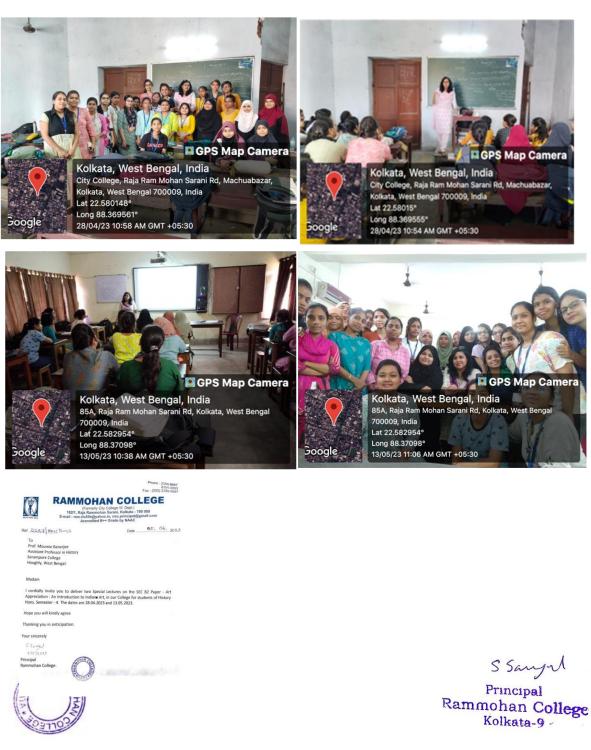

|



S Sangal



# **RAMMOHAN COLLEGE**

(Formerly City College W.Dept.) 102/1, Raja Rammohan Sarani, Kolkata – 700009 E-mail :<u>rmc.tic85b@yahoo.in</u>, <u>rmc.principal@gmail.com</u> Accredited B<sup>++</sup> Grade by NAAC

Ref. .....

Date.....20



Total number of participants 77

#### SL No 5 : Dated 28.04.2023 and 13.05.2023

**Prof. Moumi Banerjee** delivered invited lectures for History Honours Semester-IV on 28th April 2023 and 13th May 2023 on Indian Art. 4<sup>th</sup> Semester (CBCS) History Honours attended the lecture



S Sangal



## **RAMMOHAN COLLEGE**

(Formerly City College W.Dept.) 102/1, Raja Rammohan Sarani, Kolkata – 700009 E-mail :<u>rmc.tic85b@yahoo.in</u>, <u>rmc.principal@gmail.com</u> Accredited B<sup>++</sup> Grade by NAAC

Ref. .....

Date.....20





### **RAMMOHAN COLLEGE**

(Formerly City College W.Dept.) 102/1, Raja Rammohan Sarani, Kolkata – 700009 E-mail :<u>rmc.tic85b@yahoo.in</u>, <u>rmc.principal@gmail.com</u> Accredited B<sup>++</sup> Grade by NAAC

Ref. .....

Date.....20

| Rammohan<br>4th Semester<br>Attendance of Students for<br>28th April, 2023:        | College.<br>History Hons<br>Prof Mouncie Banagice's                       |                                                                                                             |                                               |
|------------------------------------------------------------------------------------|---------------------------------------------------------------------------|----------------------------------------------------------------------------