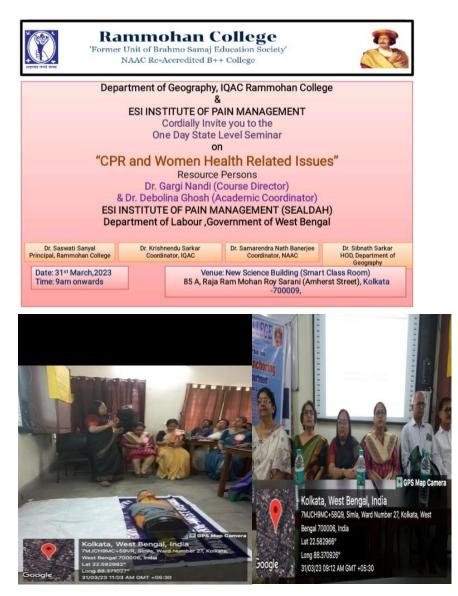

n in case of emergency. It was followed by hands on demonstration and active learning on mannequin on the floor. 10 students and 2 teachers learnt the mechanism by immediate practice under the able guidance of Dr GargiGhosh.

The session closed with distribution of certificates and vote of thanks.



S Sangal



# **RAMMOHAN COLLEGE**

(Formerly City College W.Dept.) 102/1, Raja Rammohan Sarani, Kolkata – 700009 E-mail :<u>rmc.tic85b@yahoo.in</u>, <u>rmc.principal@gmail.com</u> Accredited B<sup>++</sup> Grade by NAAC

Ref. .....

Date.....20





S Sangel



# **RAMMOHAN COLLEGE**

(Formerly City College W.Dept.) 102/1, Raja Rammohan Sarani, Kolkata – 700009 E-mail :<u>rmc.tic85b@yahoo.in</u>, <u>rmc.principal@gmail.com</u> Accredited B<sup>++</sup> Grade by NAAC

Ref. .....

Date.....20





S Sangel



# **RAMMOHAN COLLEGE**

(Formerly City College W.Dept.) 102/1, Raja Rammohan Sarani, Kolkata – 700009 E-mail :<u>rmc.tic85b@yahoo.in</u>, <u>rmc.principal@gmail.com</u> Accredited B<sup>++</sup> Grade by NAAC

Ref. .....

Date.....20

| Manual Strange