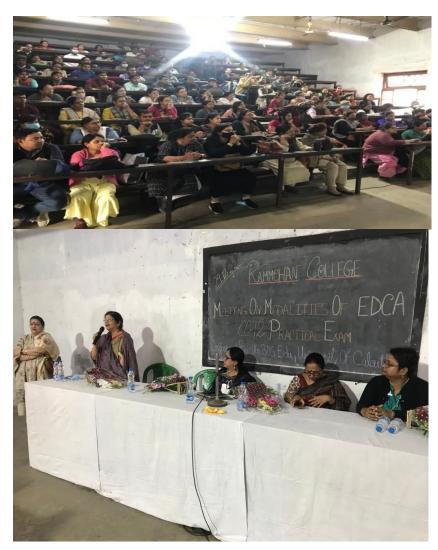

### SL No 2 : Dated 29.12.2022

EDCA , CC-12 (Statistics in Education), Practical Examination, jointly organised by Dept. of Education, Rammohan College & UG-BOS (Education), University of Calcutta.

Speaker: Prof. JayantiDas(topic- modalities of practical examination)

Present:150 faculty members from various colleges.

S Sangal