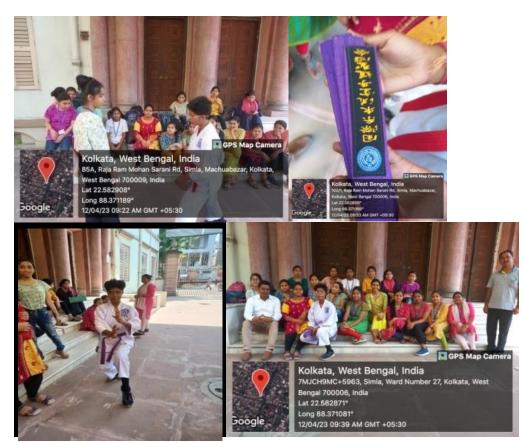

ester 2 Honours, Semester 2 General and Semester 6 Honours of the Geography Department. The skills displayed are very useful for self-defence. This was an exposure to Karate for the participants. Some of them expressed interest in taking up karate lessons from their neighbourhood Dojos in future.



S Sangal



# **RAMMOHAN COLLEGE**

(Formerly City College W.Dept.) 102/1, Raja Rammohan Sarani, Kolkata – 700009 E-mail :<u>rmc.tic85b@yahoo.in</u>, <u>rmc.principal@gmail.com</u> Accredited B<sup>++</sup> Grade by NAAC

Ref. .....

Date.....20





S Sangal



## **RAMMOHAN COLLEGE**

(Formerly City College W.Dept.) 102/1, Raja Rammohan Sarani, Kolkata – 700009 E-mail :<u>rmc.tic85b@yahoo.in</u>, <u>rmc.principal@gmail.com</u> Accredited B<sup>++</sup> Grade by NAAC

Ref. .....

Date.....20





S Sangal



**RAMMOHAN COLLEGE** 

(Formerly City College W.Dept.) 102/1, Raja Rammohan Sarani, Kolkata – 700009 E-mail :<u>rmc.tic85b@yahoo.in</u>, <u>rmc.principal@gmail.com</u> Accredited B<sup>++</sup> Grade by NAAC

Ref. .....

Date.....20

### SL No 8: Dated 27.4.2023

Department of English and IQAC, Rammohan College in association with Victoria Institution (college) (MOU) organised a seminar on "Shakespeare (To)day" on 27th April, 2023 from 8.30 am onwards in Smart Class Room, New Science Building. Prof. SanandaLaha from Victoria Institution(College) delivered a lecturer on "Shakespeare and Popular Culture". Prof. Biswanath Banerjee delivered a lecture on "The Postcolonial Scientist and Renaissance Dramatist: AcharyaPrafulla Chandra Ray and William Shakespeare". Students from De