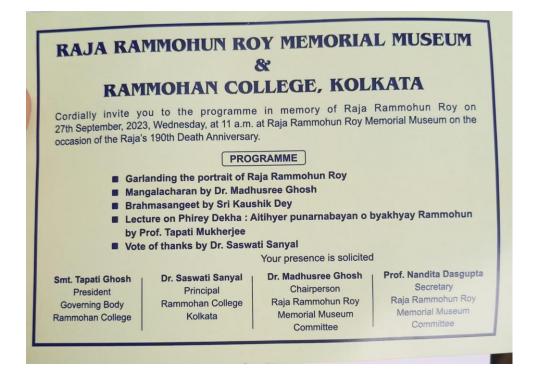

| **  | Marrie Ishukta                             | KITC ST               | 9831522141                 | Abhukites of      | 120 | N ha              |                       |              | mille -       |



S Sangal



# **RAMMOHAN COLLEGE**

(Formerly City College W.Dept.) 102/1, Raja Rammohan Sarani, Kolkata – 700009 E-mail :<u>rmc.tic85b@yahoo.in</u>, <u>rmc.principal@gmail.com</u> Accredited B<sup>++</sup> Grade by NAAC

Ref. .....

Date.....20

#### SL No 11 : Dated 3.05.2023

The Rammohan Roy memorial Lecture series was inaggurated by Principal Prof SaswatiSanyal. Speaker was Prof Tapati Mukherjee, Vice president, Asiatic Society, India on 3.5.2023.





SSangel



# **RAMMOHAN COLLEGE**

(Formerly City College W.Dept.) 102/1, Raja Rammohan Sarani, Kolkata – 700009 E-mail :<u>rmc.tic85b@yahoo.in</u>, <u>rmc.principal@gmail.com</u> Accredited B<sup>++</sup> Grade by NAAC

Ref. .....

Date.....20

#### SL No 12 : Dated 10.05.2023

Two special Lectures were arranged on 10th May,2023. Topic of the Lectures

Chaitanyabhagavad-Speaker- Dr.KabitaDutta,ex-teacher of the Department

Kalidas o Rabindranath \_Speaker -Prof. ArijitBaidya,Assistant Professor of Victoria Institution,Kolkata



S Sangal



# **RAMMOHAN COLLEGE**

(Formerly City College W.Dept.) 102/1, Raja Rammohan Sarani, Kolkata – 700009 E-mail :<u>rmc.tic85b@yahoo.in</u>, <u>rmc.principal@gmail.com</u> Accredited B<sup>++</sup> Grade by NAAC

Ref. .....

Date.....20





S Sangal