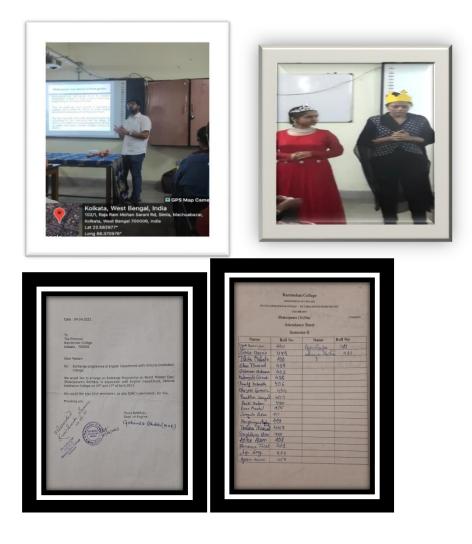

#### SL No 4 : Dated 10.01.2023

Department of English, Rammohan College organised a one day Workshop on Communicative English on 10<sup>th</sup> January, 2023. This workshop was arranged for the benefits of students. Total 80 students from all of the departments of this college participated in this workshop. Honourable speaker, Dr. Swati Mukerji, Associate Professor, Department of English, Gurudas College, Kolkata conducted the workshop. All the students have been divided into eight groups and ten students in each group. She gave eight different topics to each group after the end of her lecture. The leaders from each group presented their short lectures on a particular given topic within 5 minutes in second session. After the end of the Programme, all the students were given the Certificate of Participation.