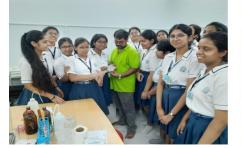

### SL No 3 : Dated 27.09.2022

Post Graduate department of Physiology organised a one day seminar on "occupational Health and Safety Practice" on 27.09. 2022 in the smart class room. Eminent speaker Dr. Subrata Bhattacharya, International HSSEQ Expert Sydney, Australia was the speaker. Professor SomnathGnagopadyay HOD, Department of Physiology, CU was present in the seminar. 29 participants were present in the seminar. There was a very interactive session between students and the speaker.