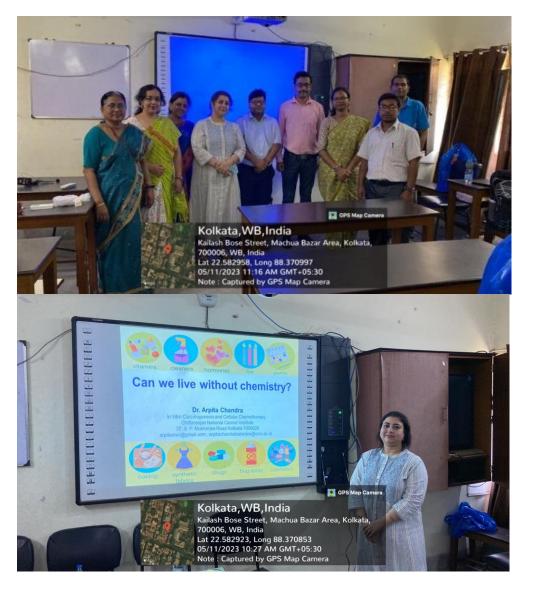

students 34



SSangal

Principal Rammohan College Kolkata-9



# **RAMMOHAN COLLEGE**

(Formerly City College W.Dept.) 102/1, Raja Rammohan Sarani, Kolkata – 700009 E-mail :<u>rmc.tic85b@yahoo.in</u>, <u>rmc.principal@gmail.com</u> Accredited B<sup>++</sup> Grade by NAAC

Ref. .....

Date.....20



S Sangal



## **RAMMOHAN COLLEGE**

(Formerly City College W.Dept.) 102/1, Raja Rammohan Sarani, Kolkata – 700009 E-mail :<u>rmc.tic85b@yahoo.in</u>, <u>rmc.principal@gmail.com</u> Accredited B<sup>++</sup> Grade by NAAC

Ref. .....

Date.....20





S Sangel



# **RAMMOHAN COLLEGE**

(Formerly City College W.Dept.) 102/1, Raja Rammohan Sarani, Kolkata – 700009 E-mail :<u>rmc.tic85b@yahoo.in</u>, <u>rmc.principal@gmail.com</u> Accredited B<sup>++</sup> Grade by NAAC

Ref. .....

Date.....20





S Sangel Principal Rammohan College Kolkata-9



# **RAMMOHAN COLLEGE**

(Formerly City College W.Dept.) 102/1, Raja Rammohan Sarani, Kolkata – 700009 E-mail :<u>rmc.tic85b@yahoo.in</u>, <u>rmc.principal@gmail.com</u> Accredited B<sup>++</sup> Grade by NAAC

Ref. .....

Date.....20

### SL No 14 : Dated 12.05.2023

Departmental special lecture organized by the Department of Sanskrit on 12th May, 2023 jointly with the Department of Philosophy. The topic was "**Navyanyaya Mote PratakshaPramana**". The speaker was Dr. PritamGhoshal from Jadavpur University. The lecture was a huge success and students found it particularly beneficial since it aligned with their syllabus and gave them further room for thought.

No of participants=26



S Sangal

Principal Rammohan College Kolkata-9



# **R