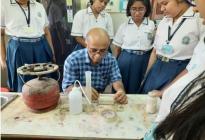

### SL No 3 : Dated 27.09.2022

Post Graduate department of Physiology organised a one day seminar on "occupational Health and Safety Practice" on 27.09. 2022 in the smart class room. Eminent speaker Dr. Subrata Bhattacharya, International HSSEQ Expert Sydney, Australia was the speaker. Professor SomnathGnagopadyay HOD, Department of Physiology, CU was present in the seminar. 29 participants were present in the seminar. There was a very interactive session between students and the speaker.