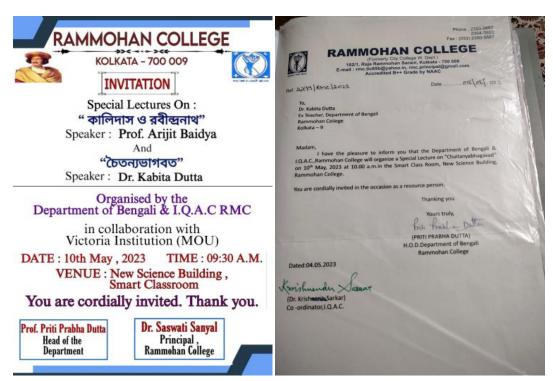

## **RAMMOHAN COLLEGE**

(Formerly City College W.Dept.) 102/1, Raja Rammohan Sarani, Kolkata – 700009 E-mail :<u>rmc.tic85b@yahoo.in</u>, <u>rmc.principal@gmail.com</u> Accredited B<sup>++</sup> Grade by NAAC