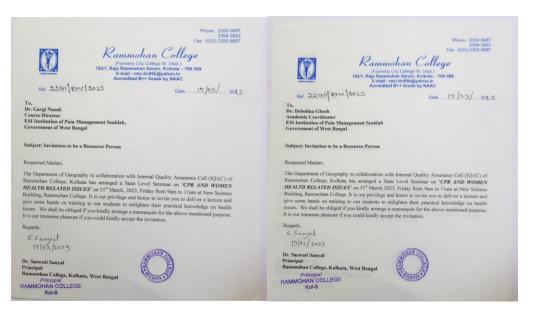

pain and stress issues. They were assured and advised very patiently by Dr DebolinaGhosh.

The second session was on CPR. The COLS method was explained very diligently by Dr GargiGhosh with the help of colourful slides. This showed how to save a person in case of emergency. It was followed by hands on demonstration and active learning on mannequin on the floor. 10 students and 2 teachers learnt the mechanism by immediate practice under the able guidance of Dr GargiGhosh.

The session closed with distribution of certificates and vote of thanks.



S Sangal



# **RAMMOHAN COLLEGE**

(Formerly City College W.Dept.) 102/1, Raja Rammohan Sarani, Kolkata – 700009 E-mail :<u>rmc.tic85b@yahoo.in</u>, <u>rmc.principal@gmail.com</u> Accredited B<sup>++</sup> Grade by NAAC

Ref. .....

Date.....20





S Sangel



# **RAMMOHAN COLLEGE**

(Formerly City College W.Dept.) 102/1, Raja Rammohan Sarani, Kolkata – 700009 E-mail :<u>rmc.tic85b@yahoo.in</u>, <u>rmc.principal@gmail.com</u> Accredited B<sup>++</sup> Grade by NAAC

Ref. .....

Date.....20





S Sangel



# **RAMMOHAN COLLEGE**

(Formerly City College W.Dept.) 102/1, Raja Rammohan Sarani, Kolkata – 700009 E-mail :<u>rmc.tic85b@yahoo.in</u>, <u>rmc.principal@gmail.com</u> Accredited B<sup>++</sup> Grade by NAAC

Ref. .....

Date.....20

| Manual Strange