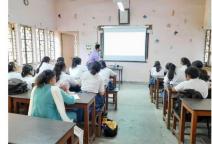

#### SL No 4 : Dated 10.01.2023

Department of English, Rammohan College organised a one day Workshop on Communicative English on 10<sup>th</sup> January, 2023. This workshop was arranged for the benefits of students. Total 80 students from all of the departments of this college participated in this workshop. Honourable speaker, Dr. Swati Mukerji, Associate Professor, Department of English, Gurudas College, Kolkata conducted the workshop. All the students have been divided into eight groups and ten students in each group. She gave eight different topics to each group after the end of her lecture. The leaders from each group presented their short lectures on a particular given topic within 5 minutes in second session. After the end of the Programme, all the students were given the Certificate of Participation.