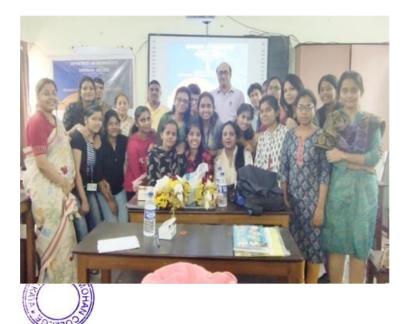

### Deprtmental seminar, Mathematics Department, RMC

Department of mathematics, Rammohan College incollaborationwith Internal Quality Assurance Cell, Rammohan College.organized a Statelevel Seminar on 'Mathematics, Physophophical and Modern Aspects'on 7<sup>th</sup> December 2022. The seminar was inaugurated by Dr Saswati Sanyal, Pricipal, College. Dr.Parthasarathi Mukhopadhyay, Associate Professor, Dept.of Mathematics, Ramakrishna Mission Residential College (Autn.) delivered his lecture on AnEternalEnigma,Shunyashudhu0noy. Dr.HiranmoyMondal,Associate Professor and HOD in the Dept. of Mathematics, MAKAUT, WB, delivered a lectureon"NOTHINGISUNREAL– EXCEPTNUMBER'S".

The seminar opened new vistas for students to explore various avenues through proper knowledge in the world of Mathematics, where they discussed notonly about Mathematics but also gathered knowledge of History, ancient Geography and oldcivilizations.

Number of registered students 33

SSangel

Principal Rammohan College Kolkata-9