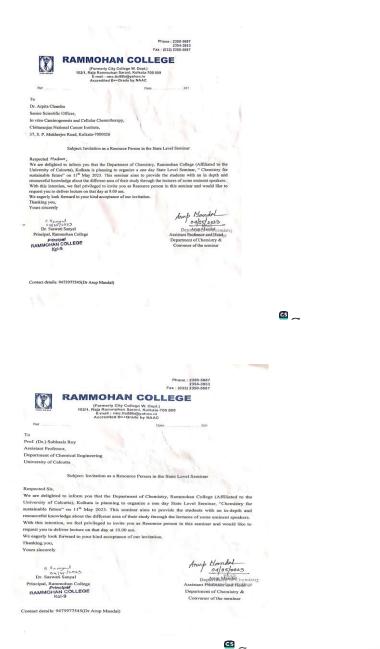

tinguished speakers in this seminar.

The seminar was a huge success since our students enjoyed it a lot. It was followed by a quiz by Dr ArpitaChanda where she distributed some gifts. It was really encouraging for the students.

Number of registered students 34



SSangal

Principal Rammohan College Kolkata-9



# **RAMMOHAN COLLEGE**

(Formerly City College W.Dept.) 102/1, Raja Rammohan Sarani, Kolkata – 700009 E-mail :<u>rmc.tic85b@yahoo.in</u>, <u>rmc.principal@gmail.com</u> Accredited B<sup>++</sup> Grade by NAAC

Ref. .....

Date.....20



S Sangal



## **RAMMOHAN COLLEGE**

(Formerly City College W.Dept.) 102/1, Raja Rammohan Sarani, Kolkata – 700009 E-mail :<u>rmc.tic85b@yahoo.in</u>, <u>rmc.principal@gmail.com</u> Accredited B<sup>++</sup> Grade by NAAC

Ref. .....

Date.....20





S Sangel



# **RAMMOHAN COLLEGE**

(Formerly City College W.Dept.) 102/1, Raja Rammohan Sarani, Kolkata – 700009 E-mail :<u>rmc.tic85b@yahoo.in</u>, <u>rmc.principal@gmail.com</u> Accredited B<sup>++</sup> Grade by NAAC

Ref. .....

Date.....20





S Sangel Principal Rammohan College Kolkata-9



# **RAMMOHAN COLLEGE**

(Formerly City College W.Dept.) 102/1, Raja Rammohan Sarani, Kolkata – 700009 E-mail :<u>rmc.tic85b@yahoo.in</u>, <u>rmc.principal@gmail.com</u> Accredited B<sup>++</sup> Grade by NAAC

Ref. .....

Date.....20

### SL No 14 : Dated 12.05.2023

Departmental special lecture organized by the Department of Sanskrit on 12th May, 2023 jointly with the Department of Philosophy. The topic was "**Navyanyaya Mote PratakshaPramana**". The speaker was Dr. PritamGhoshal from Jadav