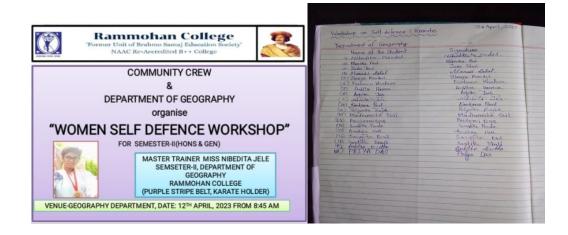

er 2 Geography Honours, Rammohan College. She is a purple stripe belt. She has been trained from the SubrotoSesenkai School of Martial Art, Andul in Shito-Ryu style. She demonstrated steps in Kumite (Self Defence). The participants were students of Semester 2 Honours, Semester 2 General and Semester 6 Honours of the Geography Department. The skills displayed are very useful for self-defence. This was an exposure to Karate for the participants. Some of them expressed interest in taking up karate lessons from their neighbourhood Dojos in future.



S Sangal



# **RAMMOHAN COLLEGE**

(Formerly City College W.Dept.) 102/1, Raja Rammohan Sarani, Kolkata – 700009 E-mail :<u>rmc.tic85b@yahoo.in</u>, <u>rmc.principal@gmail.com</u> Accredited B<sup>++</sup> Grade by NAAC

Ref. .....

Date.....20





S Sangal



## **RAMMOHAN COLLEGE**

(Formerly City College W.Dept.) 102/1, Raja Rammohan Sarani, Kolkata – 700009 E-mail :<u>rmc.tic85b@yahoo.in</u>, <u>rmc.principal@gmail.com</u> Accredited B<sup>++</sup> Grade by NAAC

Ref. .....

Date.....20





S Sangal



**RAMMOHAN COLLEGE** 

(Formerly City College W.Dept.) 102/1, Raja Rammohan Sarani, Kolkata – 700009 E-mail :<u>rmc.tic85b@yahoo.in</u>, <u>rmc.principal@gmail.com</u> Accredited B<sup>++</sup> Grade by NAAC

Ref. .....

Date.....20

### SL No 8: Dated 27.4.2023

Department of English and IQAC, Rammohan College in association with Victoria Institution (college) (MOU) organised a seminar on "Shakespeare (To)day" on 27th April, 2023 from 8.30 am onwards in Smart Class Room, New Science Building. Prof. SanandaLaha from Victoria I