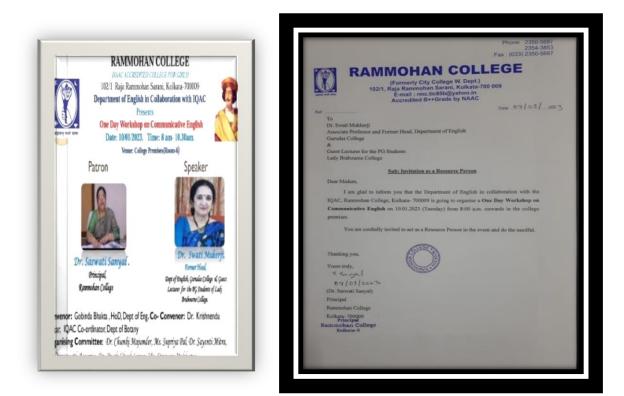

#### SL No 4 : Dated 10.01.2023

Department of English, Rammohan College organised a one day Workshop on Communicative English on 10<sup>th</sup> January, 2023. This workshop was arranged for the benefits of students. Total 80 students from all of the departments of this college participated in this workshop. Honourable speaker, Dr. Swati Mukerji, Associate Professor, Department of English, Gurudas College, Kolkata conducted the workshop. All the students have been divided into eight groups and ten students in each group. She gave eight different topics to each group after the end of her lecture. The leaders from each group presented their short lectures on a particular given topic within 5 minutes in second session. After the end of the Programme, all the students were given the Certificate of Participation.